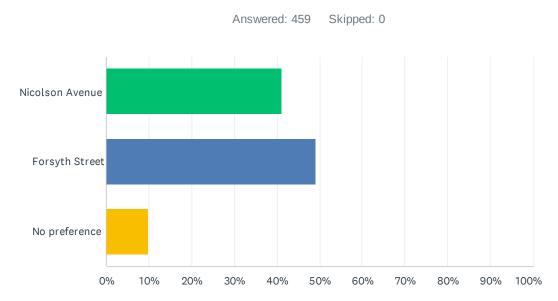

# Q4 If you've attended this year's Pageant (Nicolson Avenue) and a previous Pageant (Forsyth St), which option did you prefer?

| ANSWER CHOICES  | RESPONSES  |
|-----------------|------------|
| Nicolson Avenue | 41.18% 189 |
| Forsyth Street  | 49.02% 225 |
| No preference   | 9.80% 45   |
| TOTAL           | 459        |