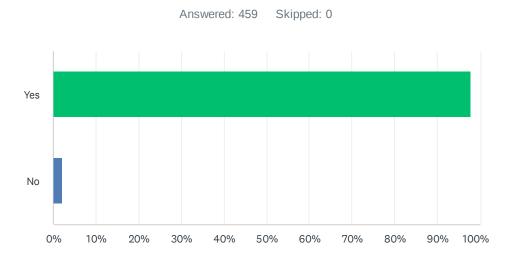

# Q3 Have you attended the Whyalla Pageant in the past?

| ANSWER CHOICES | RESPONSES  |
|----------------|------------|
| Yes            | 97.82% 449 |
| No             | 2.18% 10   |
| TOTAL          | 459        |