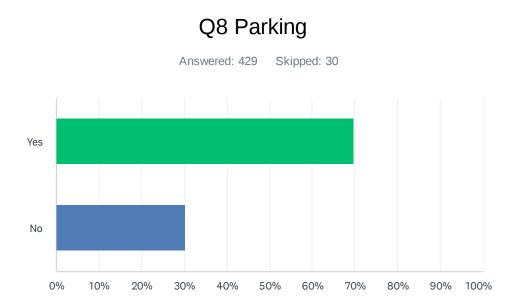

| ANSWER CHOICES | RESPONSES |     |
|----------------|-----------|-----|
| Yes            | 69.70%    | 299 |
| No             | 30.30%    | 130 |
| TOTAL          |           | 429 |

Answered: 428 Skipped: 31