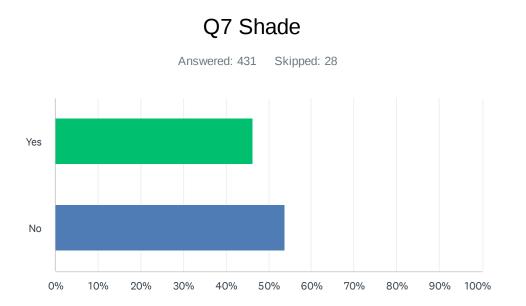

| ANSWER CHOICES | RESPONSES |     |
|----------------|-----------|-----|
| Yes            | 63.81%    | 275 |
| No             | 36.19%    | 156 |
| TOTAL          |           | 431 |

| ANSWER CHOICES | RESPONSES |     |
|----------------|-----------|-----|
| Yes            | 46.17%    | 199 |
| No             | 53.83%    | 232 |
| TOTAL          |           | 431 |