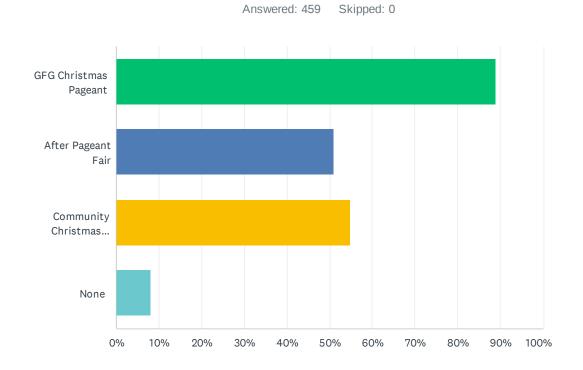

### Q2 Which events did you attend this year?

| ANSWER CHOICES             | RESPONSES |     |
|----------------------------|-----------|-----|
| GFG Christmas Pageant      | 88.89%    | 408 |
| After Pageant Fair         | 50.98%    | 234 |
| Community Christmas Carols | 54.90%    | 252 |
| None                       | 8.06%     | 37  |
| Total Respondents: 459     |           |     |