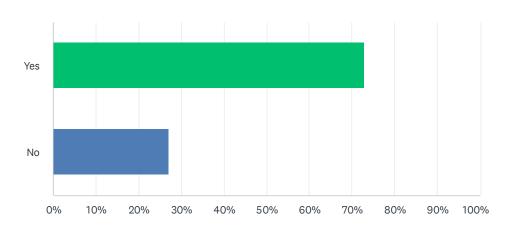

| ANSWER CHOICES | RESPONSES |     |
|----------------|-----------|-----|
| Yes            | 72.90%    | 312 |
| No             | 27.10%    | 116 |
| TOTAL          |           | 428 |