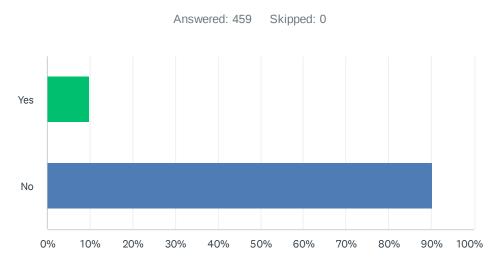

### Q13 Would you like to volunteer to help with the 2024 Christmas Pageant?

| ANSWER CHOICES | RESPONSES |     |
|----------------|-----------|-----|
| Yes            | 9.80%     | 45  |
| No             | 90.20%    | 414 |
| TOTAL          |           | 459 |