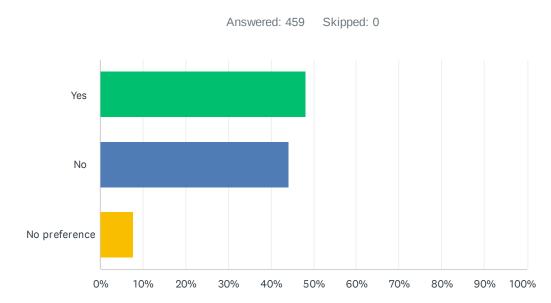

# Q5 Did you like the Pageant and Christmas Carols being held on the same date?

| ANSWER CHOICES | RESPONSES |     |
|----------------|-----------|-----|
| Yes            | 48.15%    | 221 |
| No             | 44.23%    | 203 |
| No preference  | 7.63%     | 35  |
| TOTAL          |           | 459 |