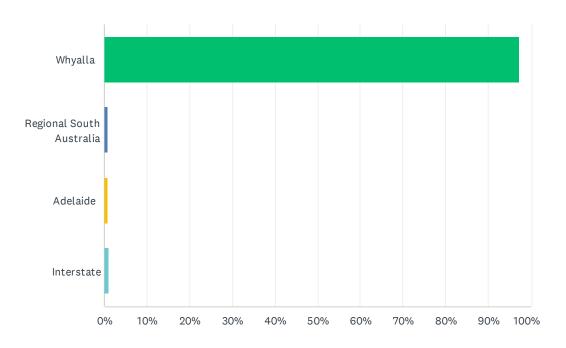

# Q1 Where do you live?

Answered: 459 Skipped: 0

| ANSWER CHOICES           | RESPONSES  |
|--------------------------|------------|
| Whyalla                  | 97.17% 446 |
| Regional South Australia | 0.87% 4    |
| Adelaide                 | 0.87% 4    |
| Interstate               | 1.09% 5    |
| TOTAL                    | 459        |