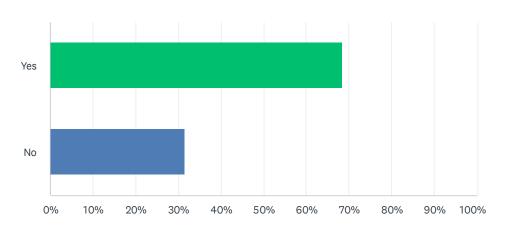

# Q10 Vantage points

Answered: 426 Skipped: 33

| ANSWER CHOICES | RESPONSES |     |
|----------------|-----------|-----|
| Yes            | 68.54%    | 292 |
| No             | 31.46%    | 134 |
| TOTAL          |           | 426 |