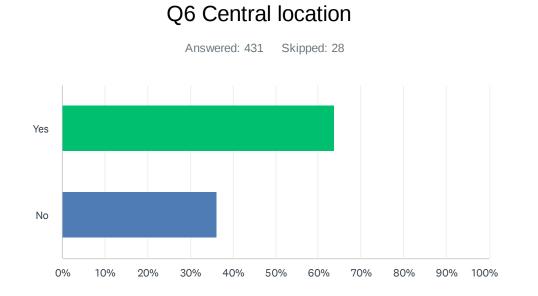

| ANSWER CHOICES | RESPONSES |     |
|----------------|-----------|-----|
| Yes            | 63.81%    | 275 |
| No             | 36.19%    | 156 |
| TOTAL          |           | 431 |

| ANSWER CHOICES | RESPONSES |     |
|----------------|-----------|-----|
| Yes            | 46.17%    | 199 |
| No             | 53.83%    | 232 |
| TOTAL          |           | 431 |