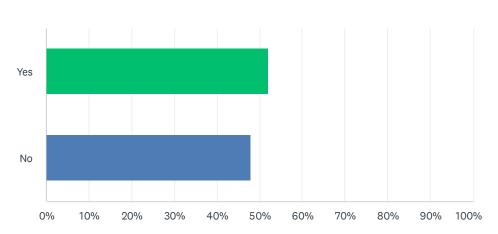

Answered: 425 Skipped: 34

| ANSWER CHOICES | RESPONSES |     |
|----------------|-----------|-----|
| Yes            | 52.00%    | 221 |
| No             | 48.00%    | 204 |
| TOTAL          |           | 425 |