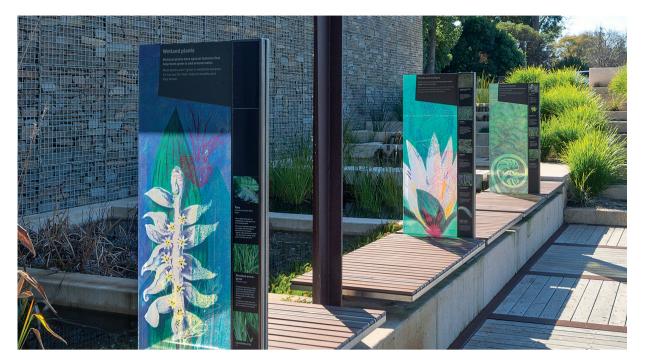

with trampoline net below)

### Junior Play

- 1) Seating lounge and tables
- 2 In ground trampoline (1000mm dia.)
- 3 Wheelchair carousel (1500mm dia.)
- 4) Senior Play Obstacle
- 5 Musical play (drum)
- 6 Crazy mirrors 7) Hanging Rope Play
- 8) Fireman pole (to first floor)
- 9 Rocker
- 10 Mousewheel
- Junior entry ladder (to first floor)
- 12) Crank ladder (to first floor)
- Junior adventure slope (to crawl maze, 1200mm above)
- 14) Blackboard on wall
- Junior crawl maze (1200mm above ground, cubby under)
- 16) Junior open slide (1200mm high)
- 17) Senior entry ladder (to second floor)
- 18) Cubby
- 19 Water Play
- 20 Junior sound tube
- 21) Peekaboo holes (from crawl maze)

# Whyalla Beach Plaza & Play Precinct Artist Impression



### Story Telling & Interpretation

































## Story Telling & Interpretation



























## Story Telling & Interpretation