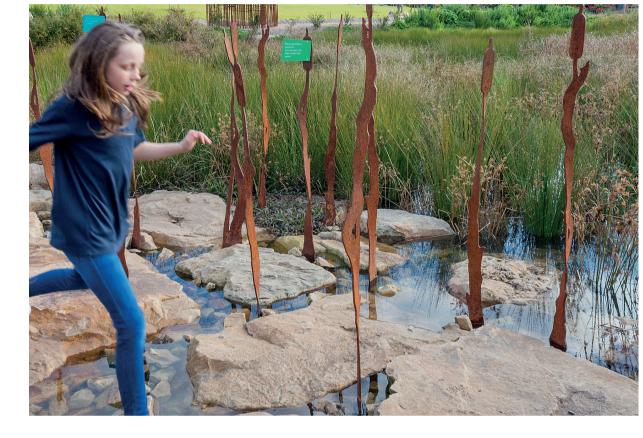

ight (with trampoline net below)

### Junior Play

- 1) Seating lounge and tables
- 2 In ground trampoline (1000mm dia.)
- 3 Wheelchair carousel (1500mm dia.)
- 4) Senior Play Obstacle
- 5 Musical play (drum)
- 6 Crazy mirrors 7) Hanging Rope Play
- 8) Fireman pole (to first floor)
- 9 Rocker
- 10 Mousewheel
- Junior entry ladder (to first floor)
- 12) Crank ladder (to first floor)
- Junior adventure slope (to crawl maze, 1200mm above)
- 14) Blackboard on wall
- Junior crawl maze (1200mm above ground, cubby under)
- 16) Junior open slide (1200mm high)
- 17) Senior entry ladder (to second floor)
- 18) Cubby
- 19 Water Play
- 20 Junior sound tube
- 21) Peekaboo holes (from crawl maze)

# Whyalla Beach Plaza & Play Precinct Artist Impression



### Story Telling & Interpretation

































## Story Telling & Interpretation



























## Story Telling & Interpretation