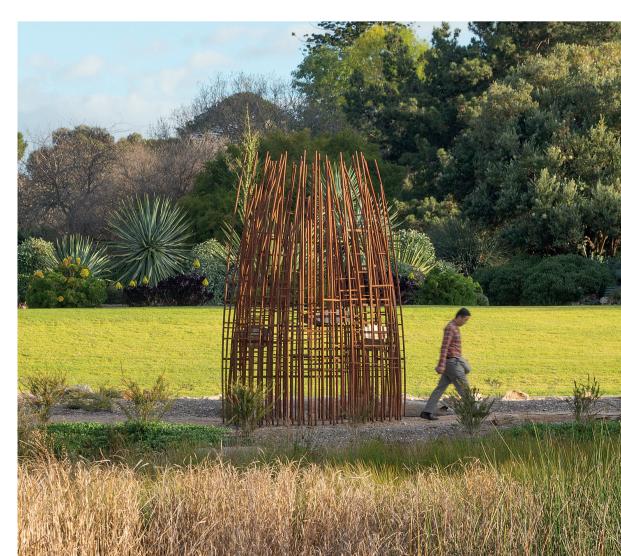

(with trampoline net below)

### Junior Play

- 1) Seating lounge and tables
- 2 In ground trampoline (1000mm dia.)
- 3 Wheelchair carousel (1500mm dia.)
- 4) Senior Play Obstacle
- 5 Musical play (drum)
- 6 Crazy mirrors 7) Hanging Rope Play
- 8) Fireman pole (to first floor)
- 9 Rocker
- 10 Mousewheel
- Junior entry ladder (to first floor)
- 12) Crank ladder (to first floor)
- Junior adventure slope (to crawl maze, 1200mm above)
- 14) Blackboard on wall
- Junior crawl maze (1200mm above ground, cubby under)
- 16) Junior open slide (1200mm high)
- 17) Senior entry ladder (to second floor)
- 18) Cubby
- 19 Water Play
- 20 Junior sound tube
- 21) Peekaboo holes (from crawl maze)

# Whyalla Beach Plaza & Play Precinct Artist Impression



### Story Telling & Interpretation

































## Story Telling & Interpretation



























## Story Telling & Interpretation