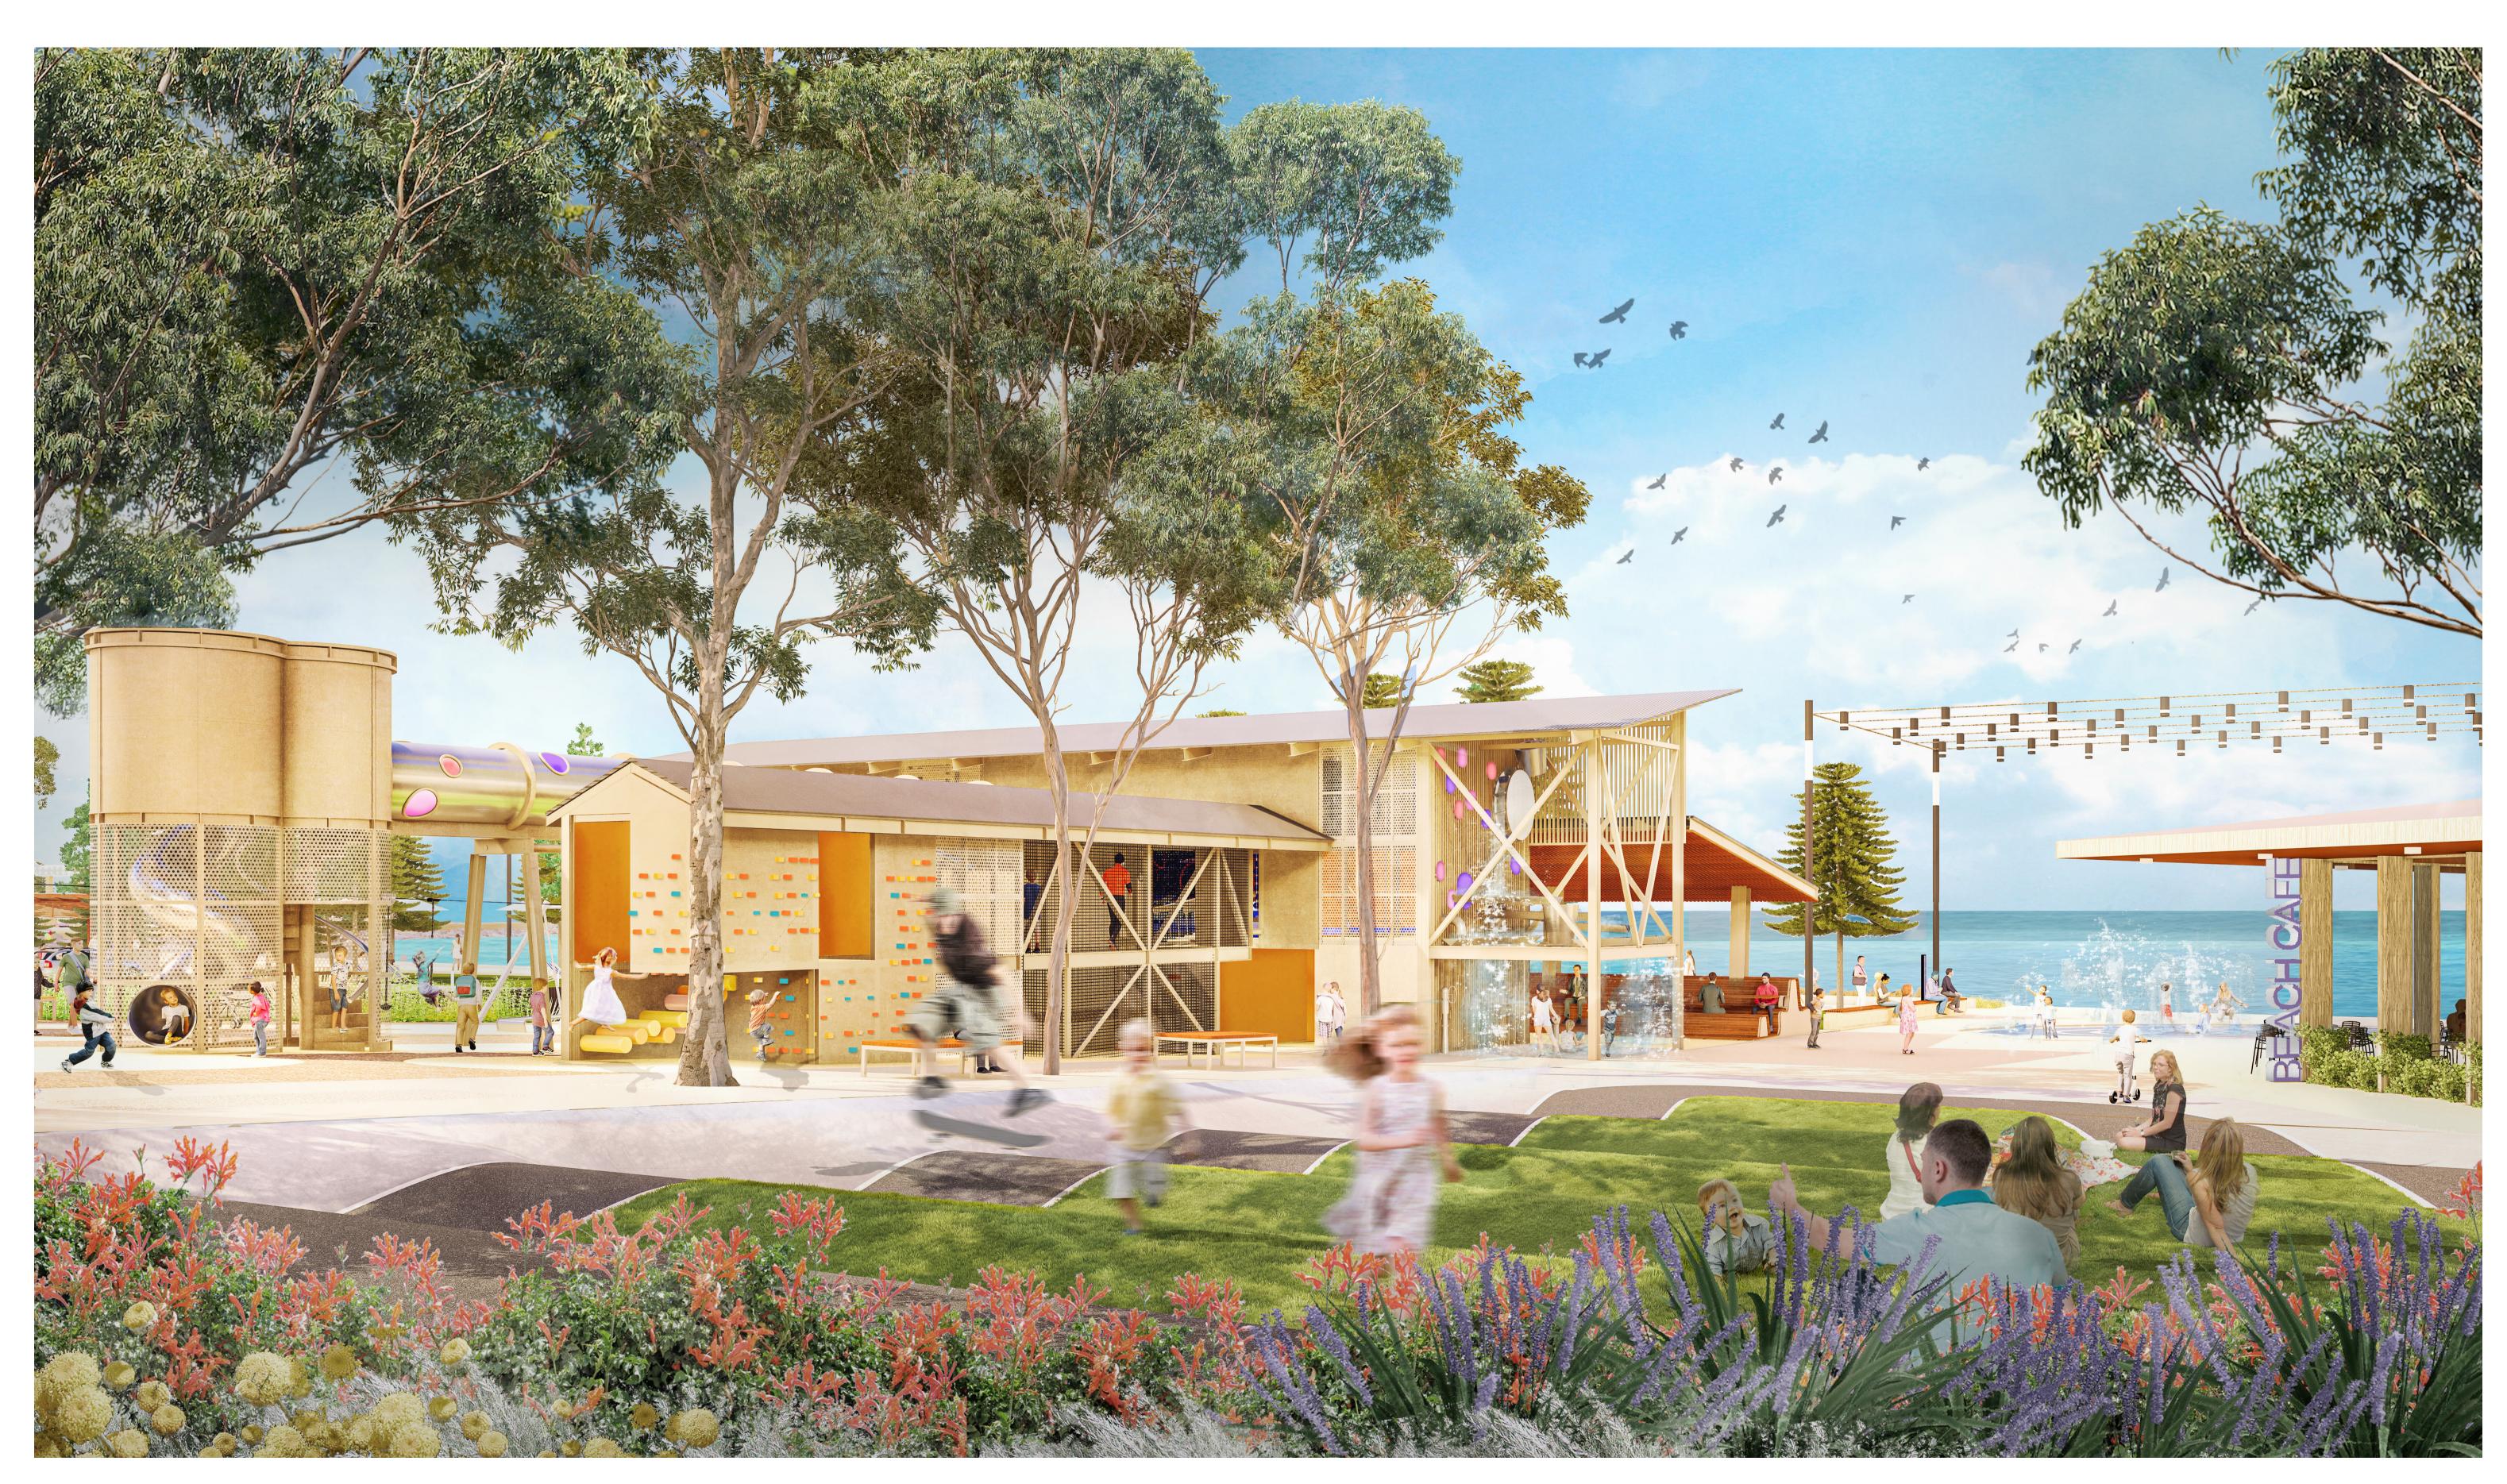

penings at interval + water
- Balancing beam on height (with trampoline net below)

### Junior Play

- 1) Seating lounge and tables
- 2 In ground trampoline (1000mm dia.)
- 3 Wheelchair carousel (1500mm dia.)
- 4) Senior Play Obstacle
- 5 Musical play (drum)
- 6 Crazy mirrors 7) Hanging Rope Play
- 8) Fireman pole (to first floor)
- 9 Rocker
- 10 Mousewheel
- Junior entry ladder (to first floor)
- 12) Crank ladder (to first floor)
- Junior adventure slope (to crawl maze, 1200mm above)
- 14) Blackboard on wall
- Junior crawl maze (1200mm above ground, cubby under)
- 16) Junior open slide (1200mm high)
- 17) Senior entry ladder (to second floor)
- 18) Cubby
- 19 Water Play
- 20 Junior sound tube
- 21) Peekaboo holes (from crawl maze)

# Whyalla Beach Plaza & Play Precinct Artist Impression



### Story Telling & Interpretation

































## Story Telling & Interpretation



























## Story Telling & Interpretation