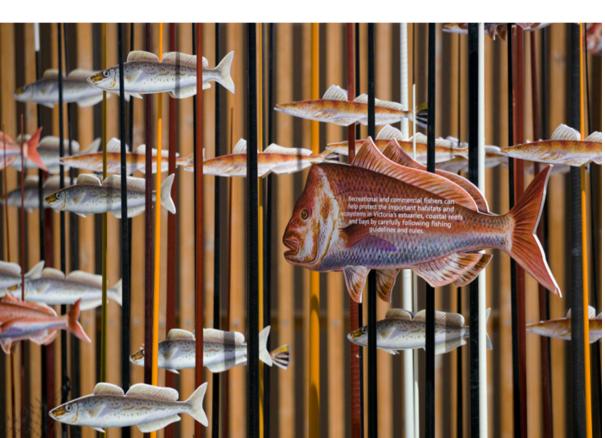

on height (with trampoline net below)

### Junior Play

- 1) Seating lounge and tables
- 2 In ground trampoline (1000mm dia.)
- 3 Wheelchair carousel (1500mm dia.)
- 4) Senior Play Obstacle
- 5 Musical play (drum)
- 6 Crazy mirrors 7) Hanging Rope Play
- 8) Fireman pole (to first floor)
- 9 Rocker
- 10 Mousewheel
- Junior entry ladder (to first floor)
- 12) Crank ladder (to first floor)
- Junior adventure slope (to crawl maze, 1200mm above)
- 14) Blackboard on wall
- Junior crawl maze (1200mm above ground, cubby under)
- 16) Junior open slide (1200mm high)
- 17) Senior entry ladder (to second floor)
- 18) Cubby
- 19 Water Play
- 20 Junior sound tube
- 21) Peekaboo holes (from crawl maze)

# Whyalla Beach Plaza & Play Precinct Artist Impression



### Story Telling & Interpretation

































## Story Telling & Interpretation



























## Story Telling & Interpretation