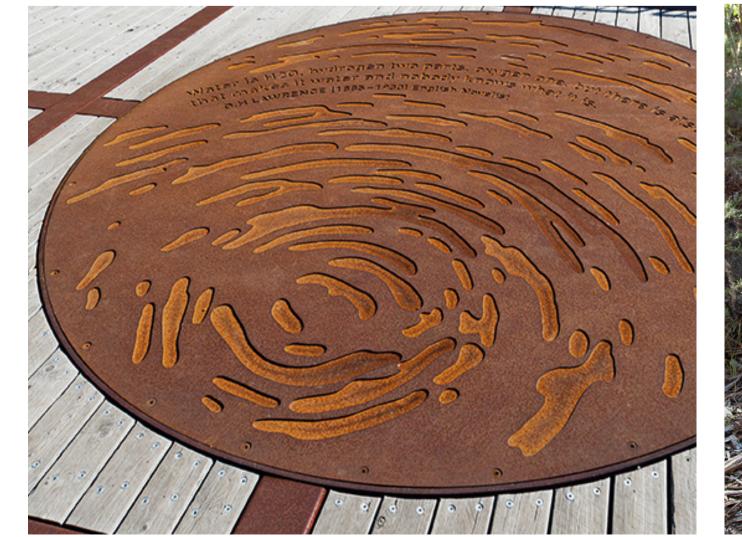

chair carousel (1500mm dia.)
- 4) Senior Play Obstacle
- 5 Musical play (drum)
- 6 Crazy mirrors 7) Hanging Rope Play
- 8) Fireman pole (to first floor)
- 9 Rocker
- 10 Mousewheel
- Junior entry ladder (to first floor)
- 12) Crank ladder (to first floor)
- Junior adventure slope (to crawl maze, 1200mm above)
- 14) Blackboard on wall
- Junior crawl maze (1200mm above ground, cubby under)
- 16) Junior open slide (1200mm high)
- 17) Senior entry ladder (to second floor)
- 18) Cubby
- 19 Water Play
- 20 Junior sound tube
- 21) Peekaboo holes (from crawl maze)

# Whyalla Beach Plaza & Play Precinct Artist Impression



### Story Telling & Interpretation

































## Story Telling & Interpretation



























## Story Telling & Interpretation