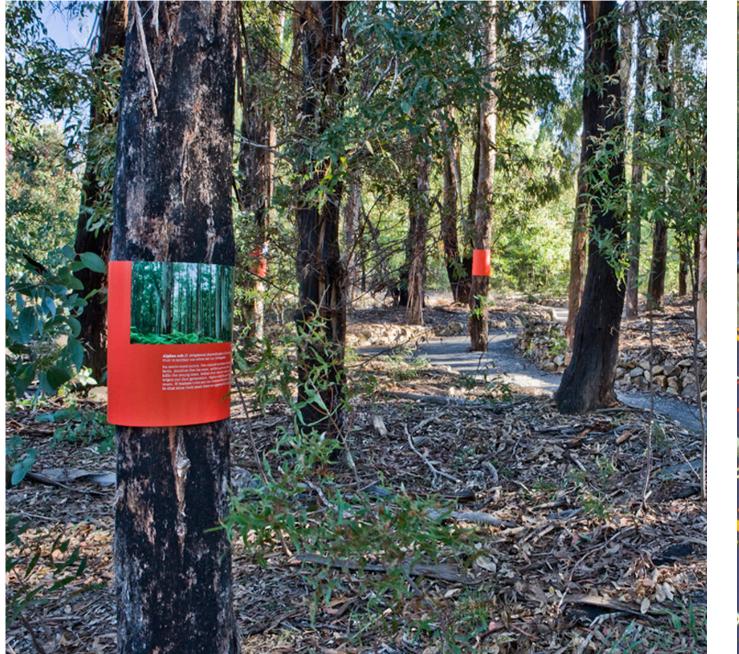

ting lounge and tables
- 2 In ground trampoline (1000mm dia.)
- 3 Wheelchair carousel (1500mm dia.)
- 4) Senior Play Obstacle
- 5 Musical play (drum)
- 6 Crazy mirrors 7) Hanging Rope Play
- 8) Fireman pole (to first floor)
- 9 Rocker
- 10 Mousewheel
- Junior entry ladder (to first floor)
- 12) Crank ladder (to first floor)
- Junior adventure slope (to crawl maze, 1200mm above)
- 14) Blackboard on wall
- Junior crawl maze (1200mm above ground, cubby under)
- 16) Junior open slide (1200mm high)
- 17) Senior entry ladder (to second floor)
- 18) Cubby
- 19 Water Play
- 20 Junior sound tube
- 21) Peekaboo holes (from crawl maze)

# Whyalla Beach Plaza & Play Precinct Artist Impression



### Story Telling & Interpretation

































## Story Telling & Interpretation



























## Story Telling & Interpretation