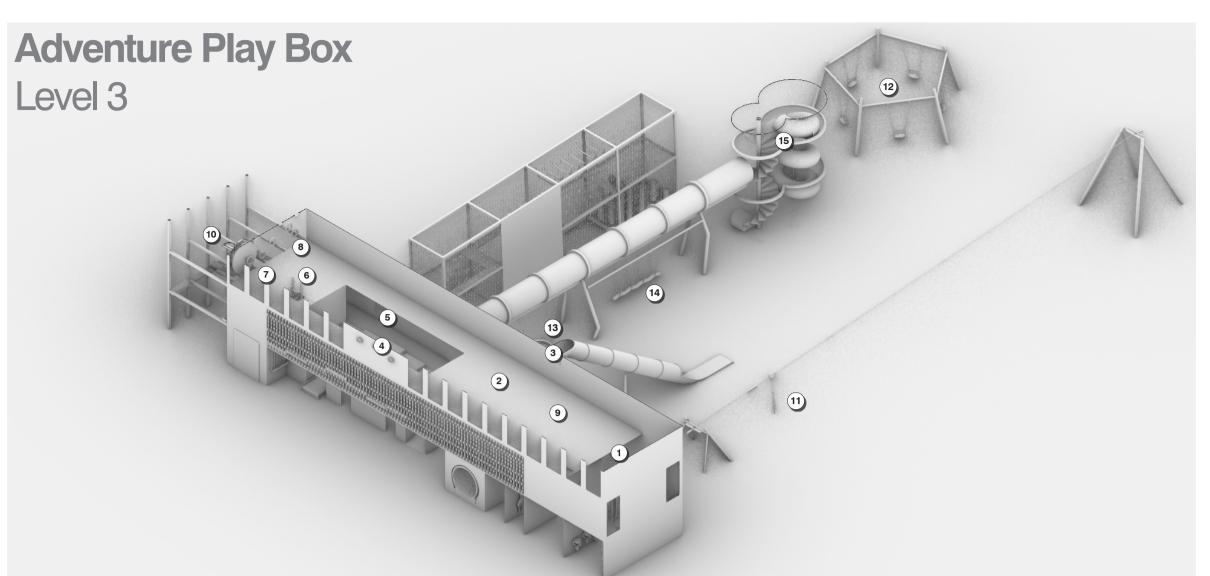

### Senior Play

- 1) Net crossing & hammock
- 2 Puzzle table (TBC)
- 3 Tall slide (5m)
- 4 Binoculars (3 nos.)
- 5 Stepped terrace with climbing net and rope (double height, to first floor)
- 6) Senior entry ladder (to ground & first floor)
- 7 Steering with water rill
- 8 Peeking holes on wall
- 9 Swivel on the swing
- (constant flow with tap)

### Outdoor Adventure Play

- 11) Flying fox with harness seat
- 12) 5-way swings set (with 5x different seats)
- 13) Basket swing
- 14) Coir rope swing
- 5 Spiral slide + stairs

- 1) Fireman pole (to ground floor)
- 2 Net crossing
- 3 Abacus wall
- 4) Junior entry ladder (to first floor)

### Senior Play

- 5 Stepped terrace with climbing net and rope (double height, to second floor)
- 6 Climbing wall / bouldering (with trampoline net
- 7 Monkey bars (with trampoline net below)
- Steering wheel with water tray (2 nos. to redirect water flow)
- Water pump for water spouts
- 10) Tunnel (to spiral stairs and slide) 11) Senior play obstacle
- 12) Bucket and shower head
- 13) Water tray with openings at interval + water
- Balancing beam on height (with trampoline net below)

### Junior Play

- 1) Seating lounge and tables
- 2 In ground trampoline (1000mm dia.)
- 3 Wheelchair carousel (1500mm dia.)
- 4) Senior Play Obstacle
- 5 Musical play (drum)
- 6 Crazy mirrors 7) Hanging Rope Play
- 8) Fireman pole (to first floor)
- 9 Rocker
- 10 Mousewheel
- Junior entry ladder (to first floor)
- 12) Crank ladder (to first floor)
- Junior adventure slope (to crawl maze, 1200mm above)
- 14) Blackboard on wall
- Junior crawl maze (1200mm above ground, cubby under)
- 16) Junior open slide (1200mm high)
- 17) Senior entry ladder (to second floor)
- 18) Cubby
- 19 Water Play
- 20 Junior sound tube
- 21) Peekaboo holes (from crawl maze)