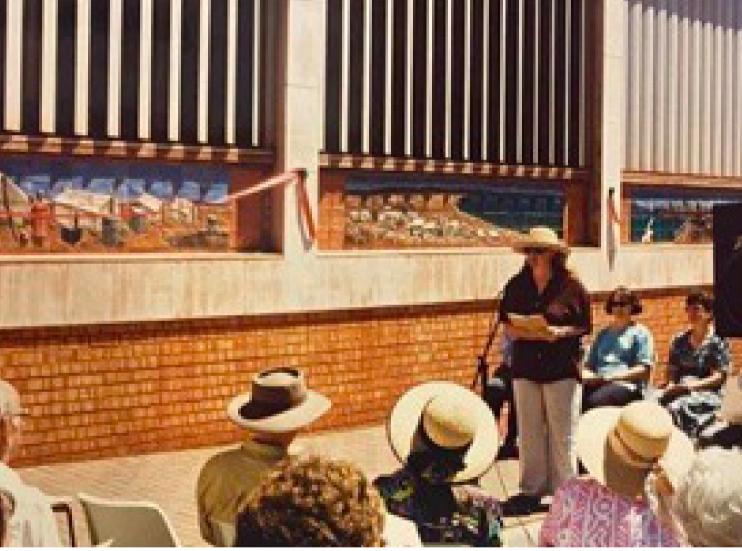

## Plaza & Playground Themes - The Whyalla Story

Steel Making, History, Culture and Environment





















### Whyalla Beach Plaza & Play Precinct

### **Project Scope and Play Opportunities**









### Senior Play

- 1) Net crossing & hammock
- 2 Puzzle table (TBC)
- 3 Tall slide (5m)
- 4 Binoculars (3 nos.)
- 5 Stepped terrace with climbing net and rope (double height, to first floor)
- 6) Senior entry ladder (to ground & first floor)
- 7 Steering with water rill
- 8 Peeking holes on wall
- 9 Swivel on the swing
- (constant flow with tap)

### Outdoor Adventure Play

- 11) Flying fox with harness seat
- 12) 5-way swings set (with 5x different seats)
- 13) Basket swing
- 14) Coir rope swing
- 5 Spiral slide + stairs

- 1) Fireman pole (to ground floor)
- 2 Net crossing
- 3 Abacus wall
- 4) Junior entry ladder (to first floor)

### Senior Play

- 5 Stepped terrace with climbing n