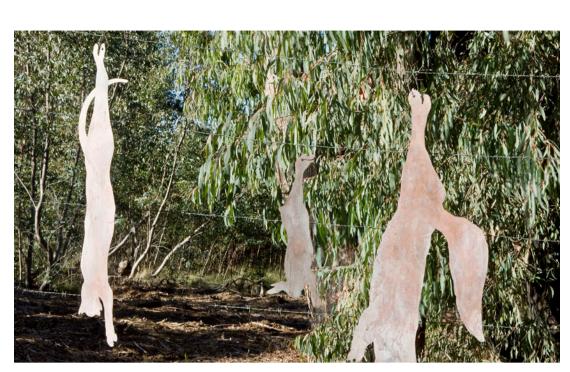

rampoline net below)

### Junior Play

- 1) Seating lounge and tables
- 2 In ground trampoline (1000mm dia.)
- 3 Wheelchair carousel (1500mm dia.)
- 4) Senior Play Obstacle
- 5 Musical play (drum)
- 6 Crazy mirrors 7) Hanging Rope Play
- 8) Fireman pole (to first floor)
- 9 Rocker
- 10 Mousewheel
- Junior entry ladder (to first floor)
- 12) Crank ladder (to first floor)
- Junior adventure slope (to crawl maze, 1200mm above)
- 14) Blackboard on wall
- Junior crawl maze (1200mm above ground, cubby under)
- 16) Junior open slide (1200mm high)
- 17) Senior entry ladder (to second floor)
- 18) Cubby
- 19 Water Play
- 20 Junior sound tube
- 21) Peekaboo holes (from crawl maze)

# Whyalla Beach Plaza & Play Precinct Artist Impression



### Story Telling & Interpretation

































## Story Telling & Interpretation



























## Story Telling & Interpretation