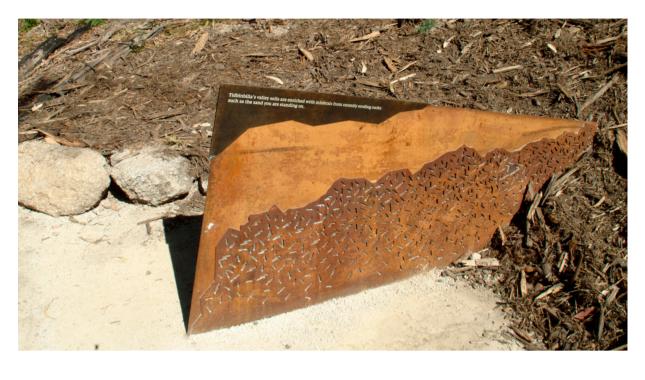

height (with trampoline net below)

### Junior Play

- 1) Seating lounge and tables
- 2 In ground trampoline (1000mm dia.)
- 3 Wheelchair carousel (1500mm dia.)
- 4) Senior Play Obstacle
- 5 Musical play (drum)
- 6 Crazy mirrors 7) Hanging Rope Play
- 8) Fireman pole (to first floor)
- 9 Rocker
- 10 Mousewheel
- Junior entry ladder (to first floor)
- 12) Crank ladder (to first floor)
- Junior adventure slope (to crawl maze, 1200mm above)
- 14) Blackboard on wall
- Junior crawl maze (1200mm above ground, cubby under)
- 16) Junior open slide (1200mm high)
- 17) Senior entry ladder (to second floor)
- 18) Cubby
- 19 Water Play
- 20 Junior sound tube
- 21) Peekaboo holes (from crawl maze)

# Whyalla Beach Plaza & Play Precinct Artist Impression



### Story Telling & Interpretation

































## Story Telling & Interpretation



























## Story Telling & Interpretation