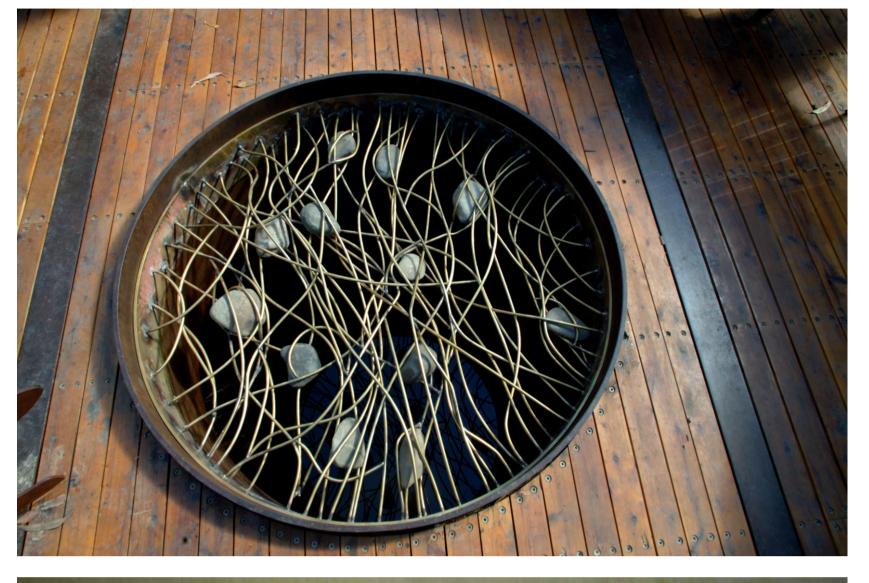

Seating lounge and tables
- 2 In ground trampoline (1000mm dia.)
- 3 Wheelchair carousel (1500mm dia.)
- 4) Senior Play Obstacle
- 5 Musical play (drum)
- 6 Crazy mirrors 7) Hanging Rope Play
- 8) Fireman pole (to first floor)
- 9 Rocker
- 10 Mousewheel
- Junior entry ladder (to first floor)
- 12) Crank ladder (to first floor)
- Junior adventure slope (to crawl maze, 1200mm above)
- 14) Blackboard on wall
- Junior crawl maze (1200mm above ground, cubby under)
- 16) Junior open slide (1200mm high)
- 17) Senior entry ladder (to second floor)
- 18) Cubby
- 19 Water Play
- 20 Junior sound tube
- 21) Peekaboo holes (from crawl maze)

# Whyalla Beach Plaza & Play Precinct Artist Impression



### Story Telling & Interpretation

































## Story Telling & Interpretation



























## Story Telling & Interpretation