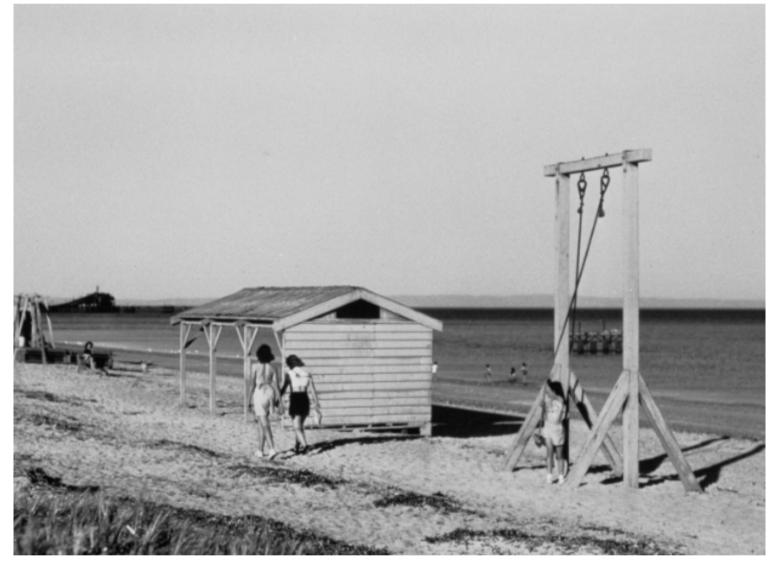

## Plaza & Playground Themes - The Whyalla Story

Steel Making, History, Culture and Environment





















### Whyalla Beach Plaza & Play Precinct

### **Project Scope and Play Opportunities**









### Senior Play

- 1) Net crossing & hammock
- 2 Puzzle table (TBC)
- 3 Tall slide (5m)
- 4 Binoculars (3 nos.)
- 5 Stepped terrace with climbing net and rope (double height, to first floor)
- 6) Senior entry ladder (to ground & first floor)
- 7 Steering with water rill
- 8 Peeking holes on wall
- 9 Swivel on the swing
- (constant flow with tap)

### Outdoor Adventure Play

- 11) Flying fox with harness seat
- 12) 5-way swings set (with 5x different seats)
- 13) Basket swing
- 14) Coir rope swing
- 5 Spiral slide + stairs

- 1) Fireman pole (to ground floor)
- 2 Net crossing
- 3 Abacus wall
- 4) Junior entry ladder (to first floor)

### Senior Play

- 5 Stepped terrace with climbing