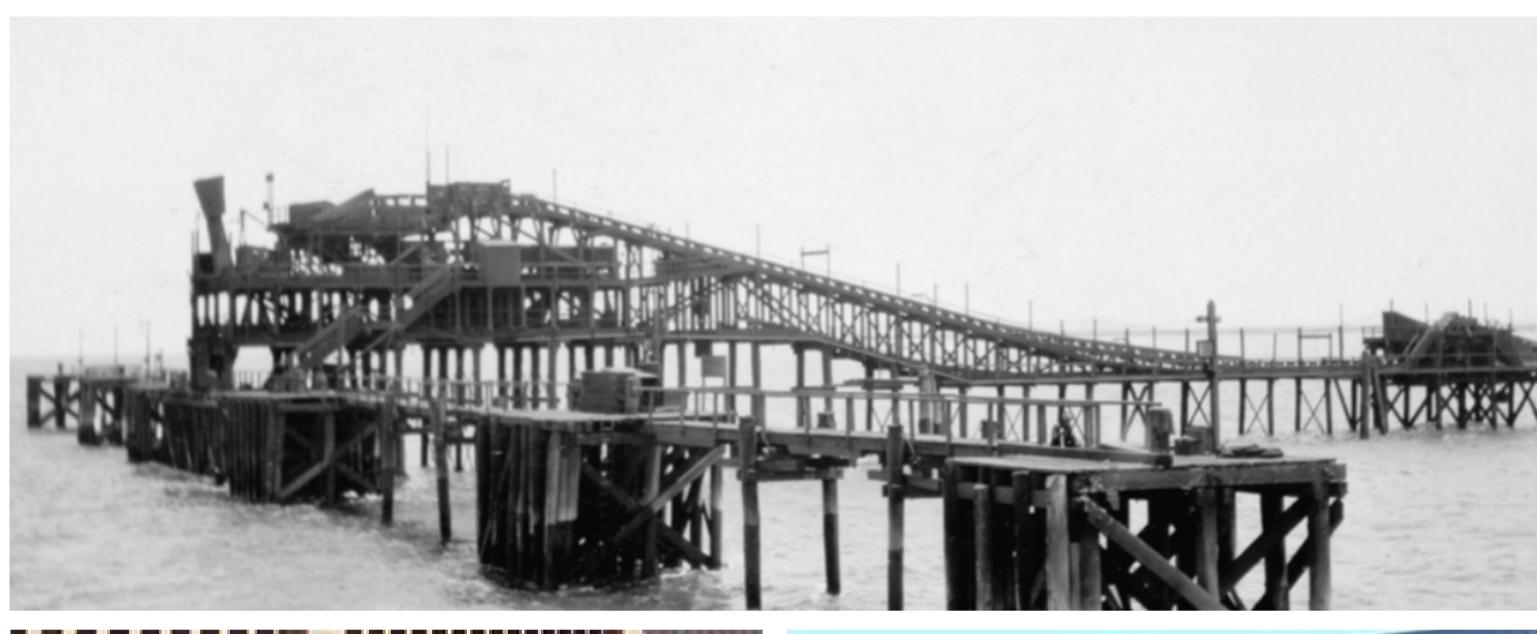

## Plaza & Playground Themes - The Whyalla Story

Steel Making, History, Culture and Environment





















### Whyalla Beach Plaza & Play Precinct

### **Project Scope and Play Opportunities**









### Senior Play

- 1) Net crossing & hammock
- 2 Puzzle table (TBC)
- 3 Tall slide (5m)
- 4 Binoculars (3 nos.)
- 5 Stepped terrace with climbing net and rope (double height, to first floor)
- 6) Senior entry ladder (to ground & first floor)
- 7 Steering with water rill
- 8 Peeking holes on wall
- 9 Swivel on the swing
- (constant flow with tap)

### Outdoor Adventure Play

- 11) Flying fox with harness seat
- 12) 5-way swings set (with 5x different seats)
- 13) Basket swing
- 14) Coir rope swing
- 5 Spiral slide + stairs

- 1) Fireman pole (to ground floor)
- 2 Net crossing
- 3 Abacus wall
- 4) Junior entry ladder (to first floor)

### Senior Play

- 5 Stepped terrace with clim