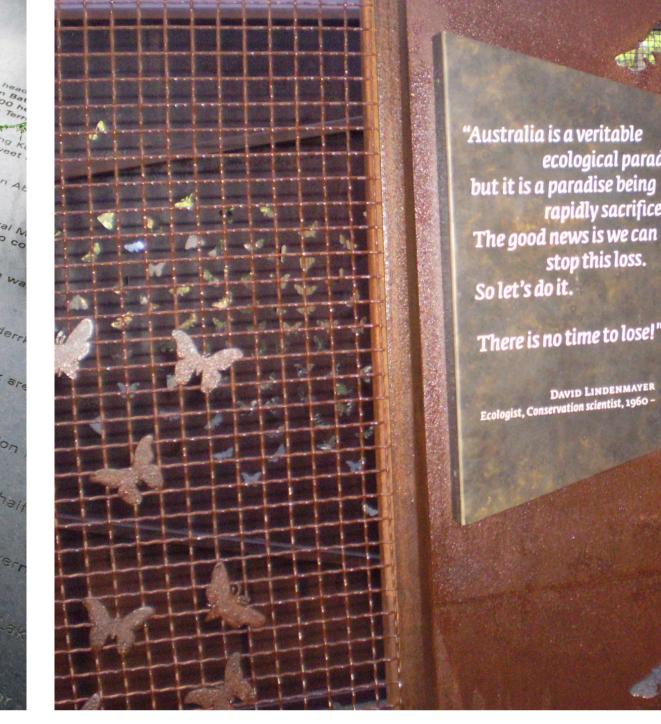

heelchair carousel (1500mm dia.)
- 4) Senior Play Obstacle
- 5 Musical play (drum)
- 6 Crazy mirrors 7) Hanging Rope Play
- 8) Fireman pole (to first floor)
- 9 Rocker
- 10 Mousewheel
- Junior entry ladder (to first floor)
- 12) Crank ladder (to first floor)
- Junior adventure slope (to crawl maze, 1200mm above)
- 14) Blackboard on wall
- Junior crawl maze (1200mm above ground, cubby under)
- 16) Junior open slide (1200mm high)
- 17) Senior entry ladder (to second floor)
- 18) Cubby
- 19 Water Play
- 20 Junior sound tube
- 21) Peekaboo holes (from crawl maze)

# Whyalla Beach Plaza & Play Precinct Artist Impression



### Story Telling & Interpretation

































## Story Telling & Interpretation



























## Story Telling & Interpretation