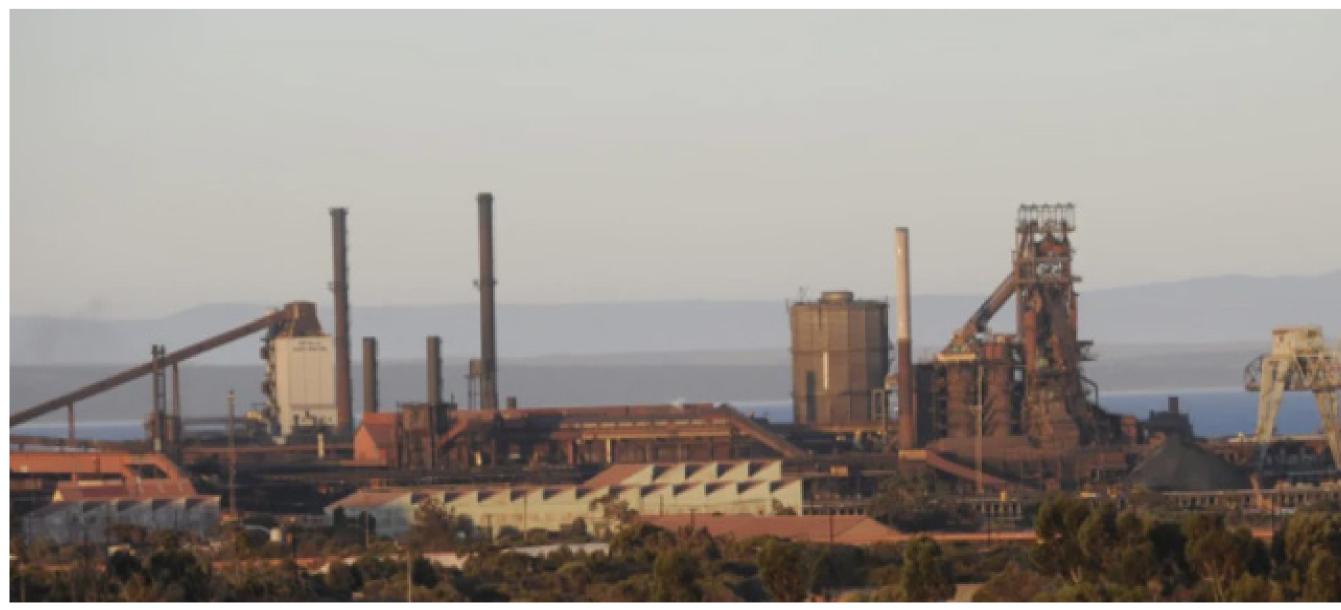

## Plaza & Playground Themes - The Whyalla Story

Steel Making, History, Culture and Environment





















### Whyalla Beach Plaza & Play Precinct

### **Project Scope and Play Opportunities**









### Senior Play

- 1) Net crossing & hammock
- 2 Puzzle table (TBC)
- 3 Tall slide (5m)
- 4 Binoculars (3 nos.)
- 5 Stepped terrace with climbing net and rope (double height, to first floor)
- 6) Senior entry ladder (to ground & first floor)
- 7 Steering with water rill
- 8 Peeking holes on wall
- 9 Swivel on the swing
- (constant flow with tap)

### Outdoor Adventure Play

- 11) Flying fox with harness seat
- 12) 5-way swings set (with 5x different seats)
- 13) Basket swing
- 14) Coir rope swing
- 5 Spiral slide + stairs

- 1) Fireman pole (to ground floor)
- 2 Net crossing
- 3 Abacus wall
- 4) Junior entry ladder (to first floor)

### Senior Play

- 5 Stepped terrace with climbing net and