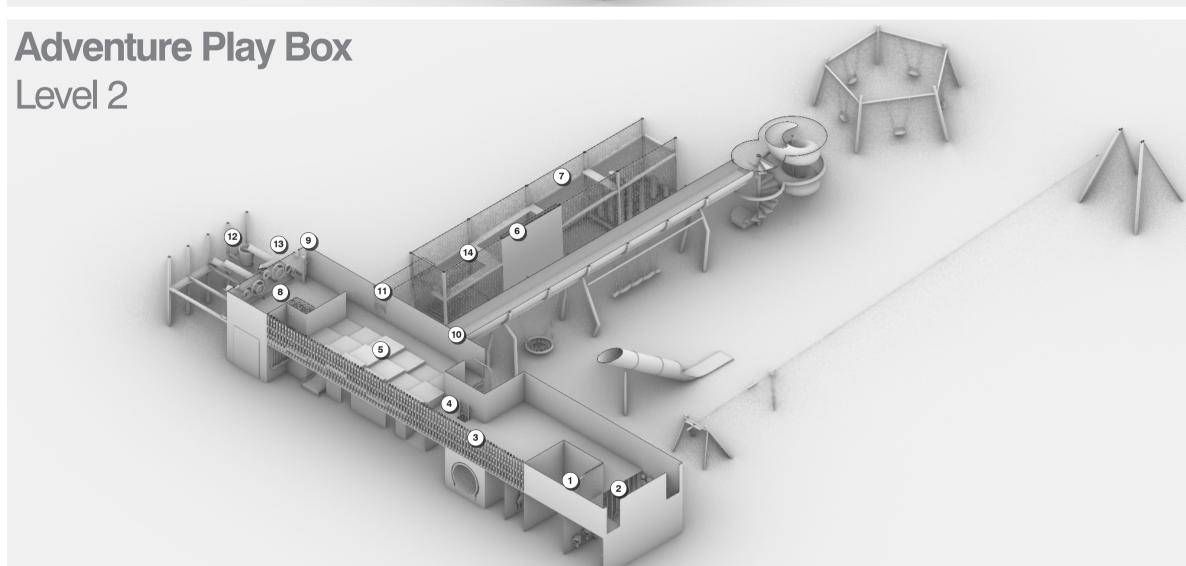

### Senior Play

- 1) Net crossing & hammock
- 2 Puzzle table (TBC)
- 3 Tall slide (5m)
- 4 Binoculars (3 nos.)
- 5 Stepped terrace with climbing net and rope (double height, to first floor)
- 6) Senior entry ladder (to ground & first floor)
- 7 Steering with water rill
- 8 Peeking holes on wall
- 9 Swivel on the swing
- (constant flow with tap)

### Outdoor Adventure Play

- 11) Flying fox with harness seat
- 12) 5-way swings set (with 5x different seats)
- 13) Basket swing
- 14) Coir rope swing
- 5 Spiral slide + stairs

- 1) Fireman pole (to ground floor)
- 2 Net crossing
- 3 Abacus wall
- 4) Junior entry ladder (to first floor)