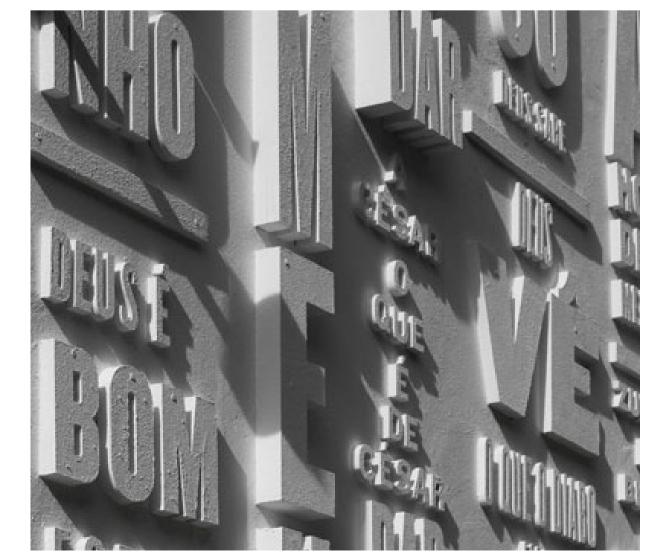

trampoline net below)

### Junior Play

- 1) Seating lounge and tables
- 2 In ground trampoline (1000mm dia.)
- 3 Wheelchair carousel (1500mm dia.)
- 4) Senior Play Obstacle
- 5 Musical play (drum)
- 6 Crazy mirrors 7) Hanging Rope Play
- 8) Fireman pole (to first floor)
- 9 Rocker
- 10 Mousewheel
- Junior entry ladder (to first floor)
- 12) Crank ladder (to first floor)
- Junior adventure slope (to crawl maze, 1200mm above)
- 14) Blackboard on wall
- Junior crawl maze (1200mm above ground, cubby under)
- 16) Junior open slide (1200mm high)
- 17) Senior entry ladder (to second floor)
- 18) Cubby
- 19 Water Play
- 20 Junior sound tube
- 21) Peekaboo holes (from crawl maze)

# Whyalla Beach Plaza & Play Precinct Artist Impression



### Story Telling & Interpretation

































## Story Telling & Interpretation



























## Story Telling & Interpretation