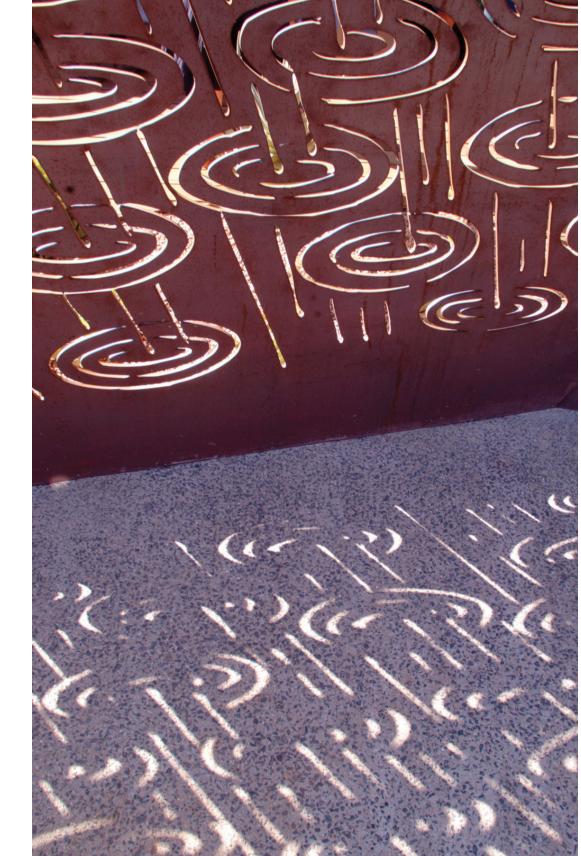

oline net below)

### Junior Play

- 1) Seating lounge and tables
- 2 In ground trampoline (1000mm dia.)
- 3 Wheelchair carousel (1500mm dia.)
- 4) Senior Play Obstacle
- 5 Musical play (drum)
- 6 Crazy mirrors 7) Hanging Rope Play
- 8) Fireman pole (to first floor)
- 9 Rocker
- 10 Mousewheel
- Junior entry ladder (to first floor)
- 12) Crank ladder (to first floor)
- Junior adventure slope (to crawl maze, 1200mm above)
- 14) Blackboard on wall
- Junior crawl maze (1200mm above ground, cubby under)
- 16) Junior open slide (1200mm high)
- 17) Senior entry ladder (to second floor)
- 18) Cubby
- 19 Water Play
- 20 Junior sound tube
- 21) Peekaboo holes (from crawl maze)

# Whyalla Beach Plaza & Play Precinct Artist Impression



### Story Telling & Interpretation

































## Story Telling & Interpretation



























## Story Telling & Interpretation