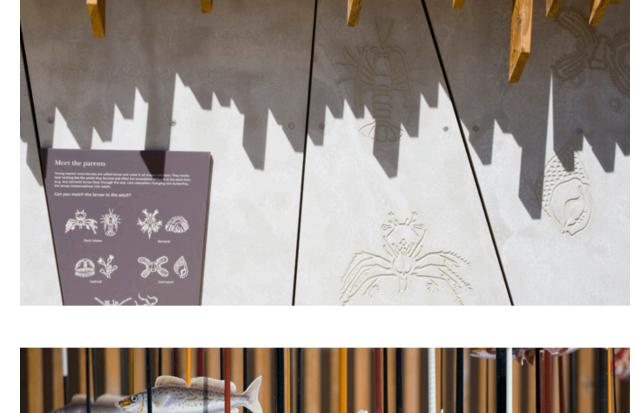

am on height (with trampoline net below)

### Junior Play

- 1) Seating lounge and tables
- 2 In ground trampoline (1000mm dia.)
- 3 Wheelchair carousel (1500mm dia.)
- 4) Senior Play Obstacle
- 5 Musical play (drum)
- 6 Crazy mirrors 7) Hanging Rope Play
- 8) Fireman pole (to first floor)
- 9 Rocker
- 10 Mousewheel
- Junior entry ladder (to first floor)
- 12) Crank ladder (to first floor)
- Junior adventure slope (to crawl maze, 1200mm above)
- 14) Blackboard on wall
- Junior crawl maze (1200mm above ground, cubby under)
- 16) Junior open slide (1200mm high)
- 17) Senior entry ladder (to second floor)
- 18) Cubby
- 19 Water Play
- 20 Junior sound tube
- 21) Peekaboo holes (from crawl maze)

# Whyalla Beach Plaza & Play Precinct Artist Impression



### Story Telling & Interpretation

































## Story Telling & Interpretation



























## Story Telling & Interpretation