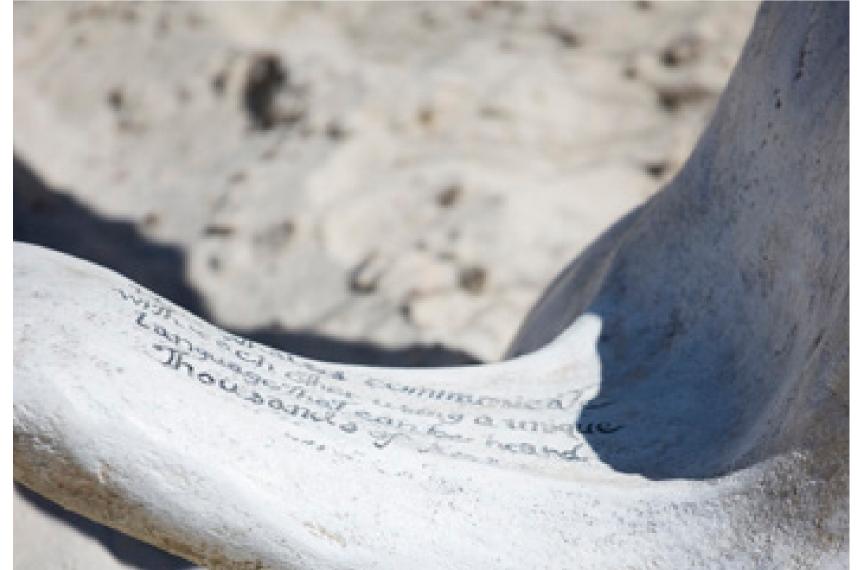

es
- 2 In ground trampoline (1000mm dia.)
- 3 Wheelchair carousel (1500mm dia.)
- 4) Senior Play Obstacle
- 5 Musical play (drum)
- 6 Crazy mirrors 7) Hanging Rope Play
- 8) Fireman pole (to first floor)
- 9 Rocker
- 10 Mousewheel
- Junior entry ladder (to first floor)
- 12) Crank ladder (to first floor)
- Junior adventure slope (to crawl maze, 1200mm above)
- 14) Blackboard on wall
- Junior crawl maze (1200mm above ground, cubby under)
- 16) Junior open slide (1200mm high)
- 17) Senior entry ladder (to second floor)
- 18) Cubby
- 19 Water Play
- 20 Junior sound tube
- 21) Peekaboo holes (from crawl maze)

# Whyalla Beach Plaza & Play Precinct Artist Impression



### Story Telling & Interpretation

































## Story Telling & Interpretation



























## Story Telling & Interpretation