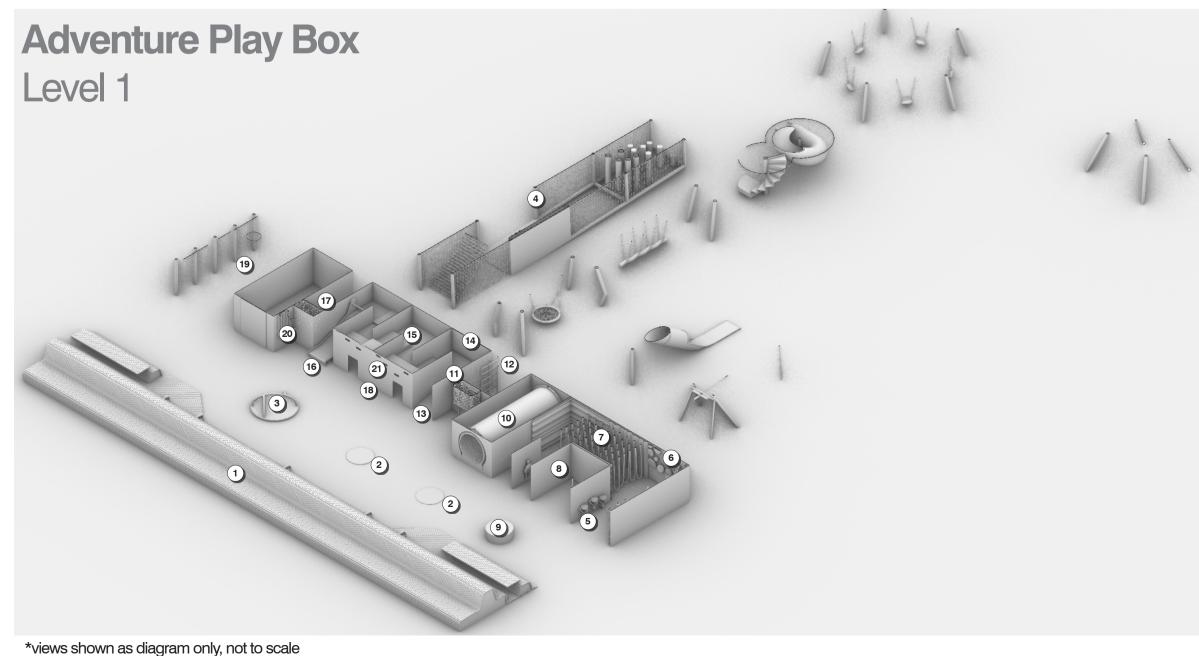

### Senior Play

- 5 Stepped terrace with climbing net and rope (double height, to second floor)
- 6 Climbing wall / bouldering (with trampoline net
- 7 Monkey bars (with trampoline net below)
- Steering wheel with water tray (2 nos. to redirect water flow)
- Water pump for water spouts
- 10) Tunnel (to spiral stairs and slide) 11) Senior play obstacle
- 12) Bucket and shower head
- 13) Water tray with openings at interval + water
- Balancing beam on height (with trampoline net below)

### Junior Play

- 1) Seating lounge and tables
- 2 In ground trampoline (1000mm dia.)
- 3 Wheelchair carousel (1500mm dia.)
- 4) Senior Play Obstacle
- 5 Musical play (drum)
- 6 Crazy mirrors 7) Hanging Rope Play
- 8) Fireman pole (to first floor)
- 9 Rocker
- 10 Mousewheel
- Junior entry ladder (to first floor)
- 12) Crank ladder (to first floor)
- Junior adventure slope (to crawl maze, 1200mm above)
- 14) Blackboard on wall
- Junior crawl maze (1200mm above ground, cubby under)
- 16) Junior open slide (1200mm high)
- 17) Senior entry ladder (to second floor)
- 18) Cubby
- 19 Water Play
- 20 Junior sound tube
- 21) Peekaboo holes (from crawl maze)