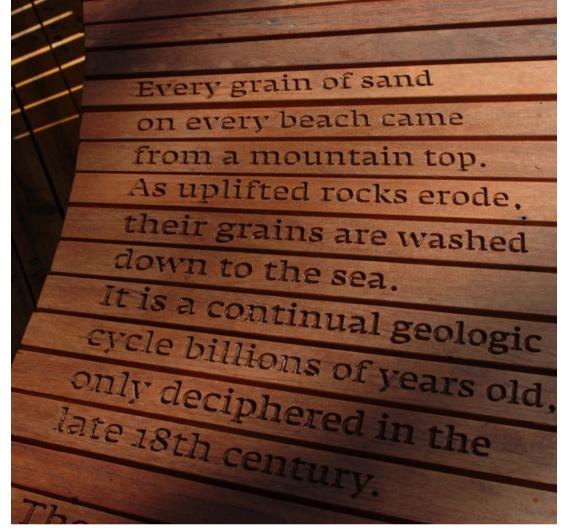

mpoline net below)

### Junior Play

- 1) Seating lounge and tables
- 2 In ground trampoline (1000mm dia.)
- 3 Wheelchair carousel (1500mm dia.)
- 4) Senior Play Obstacle
- 5 Musical play (drum)
- 6 Crazy mirrors 7) Hanging Rope Play
- 8) Fireman pole (to first floor)
- 9 Rocker
- 10 Mousewheel
- Junior entry ladder (to first floor)
- 12) Crank ladder (to first floor)
- Junior adventure slope (to crawl maze, 1200mm above)
- 14) Blackboard on wall
- Junior crawl maze (1200mm above ground, cubby under)
- 16) Junior open slide (1200mm high)
- 17) Senior entry ladder (to second floor)
- 18) Cubby
- 19 Water Play
- 20 Junior sound tube
- 21) Peekaboo holes (from crawl maze)

# Whyalla Beach Plaza & Play Precinct Artist Impression



### Story Telling & Interpretation

































## Story Telling & Interpretation



























## Story Telling & Interpretation