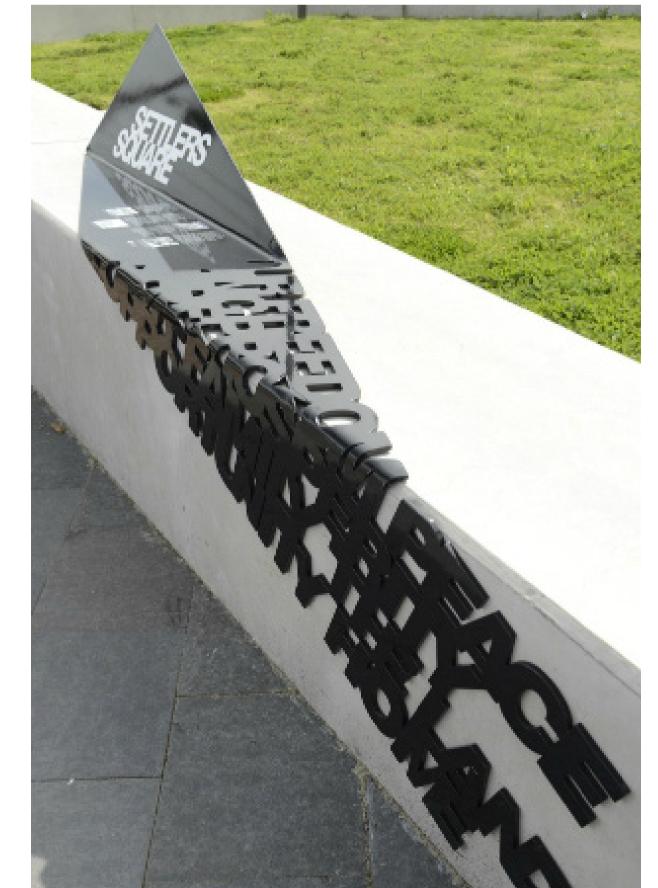

n height (with trampoline net below)

### Junior Play

- 1) Seating lounge and tables
- 2 In ground trampoline (1000mm dia.)
- 3 Wheelchair carousel (1500mm dia.)
- 4) Senior Play Obstacle
- 5 Musical play (drum)
- 6 Crazy mirrors 7) Hanging Rope Play
- 8) Fireman pole (to first floor)
- 9 Rocker
- 10 Mousewheel
- Junior entry ladder (to first floor)
- 12) Crank ladder (to first floor)
- Junior adventure slope (to crawl maze, 1200mm above)
- 14) Blackboard on wall
- Junior crawl maze (1200mm above ground, cubby under)
- 16) Junior open slide (1200mm high)
- 17) Senior entry ladder (to second floor)
- 18) Cubby
- 19 Water Play
- 20 Junior sound tube
- 21) Peekaboo holes (from crawl maze)

# Whyalla Beach Plaza & Play Precinct Artist Impression



### Story Telling & Interpretation

































## Story Telling & Interpretation



























## Story Telling & Interpretation