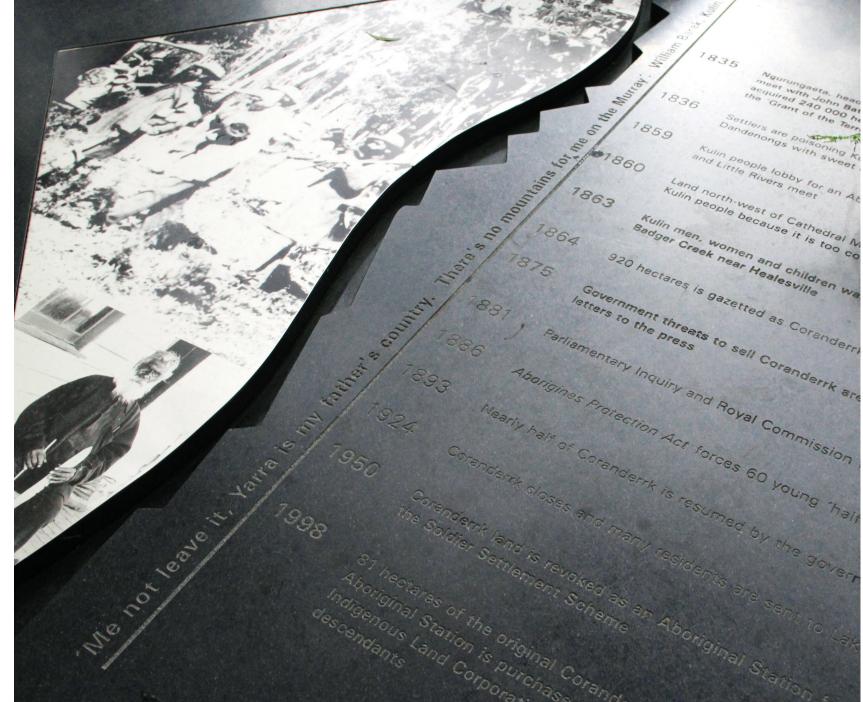

3 Wheelchair carousel (1500mm dia.)
- 4) Senior Play Obstacle
- 5 Musical play (drum)
- 6 Crazy mirrors 7) Hanging Rope Play
- 8) Fireman pole (to first floor)
- 9 Rocker
- 10 Mousewheel
- Junior entry ladder (to first floor)
- 12) Crank ladder (to first floor)
- Junior adventure slope (to crawl maze, 1200mm above)
- 14) Blackboard on wall
- Junior crawl maze (1200mm above ground, cubby under)
- 16) Junior open slide (1200mm high)
- 17) Senior entry ladder (to second floor)
- 18) Cubby
- 19 Water Play
- 20 Junior sound tube
- 21) Peekaboo holes (from crawl maze)

# Whyalla Beach Plaza & Play Precinct Artist Impression



### Story Telling & Interpretation

































## Story Telling & Interpretation



























## Story Telling & Interpretation