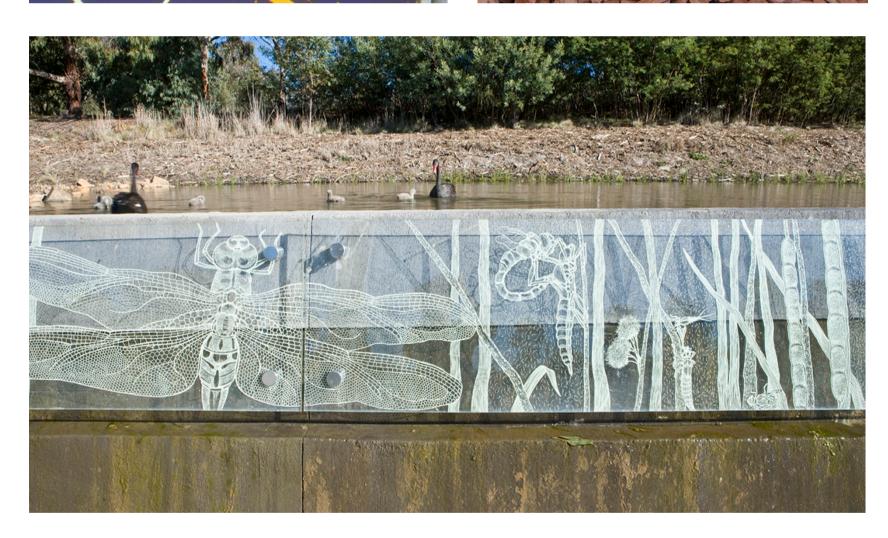

tables
- 2 In ground trampoline (1000mm dia.)
- 3 Wheelchair carousel (1500mm dia.)
- 4) Senior Play Obstacle
- 5 Musical play (drum)
- 6 Crazy mirrors 7) Hanging Rope Play
- 8) Fireman pole (to first floor)
- 9 Rocker
- 10 Mousewheel
- Junior entry ladder (to first floor)
- 12) Crank ladder (to first floor)
- Junior adventure slope (to crawl maze, 1200mm above)
- 14) Blackboard on wall
- Junior crawl maze (1200mm above ground, cubby under)
- 16) Junior open slide (1200mm high)
- 17) Senior entry ladder (to second floor)
- 18) Cubby
- 19 Water Play
- 20 Junior sound tube
- 21) Peekaboo holes (from crawl maze)

# Whyalla Beach Plaza & Play Precinct Artist Impression



### Story Telling & Interpretation

































## Story Telling & Interpretation



























## Story Telling & Interpretation