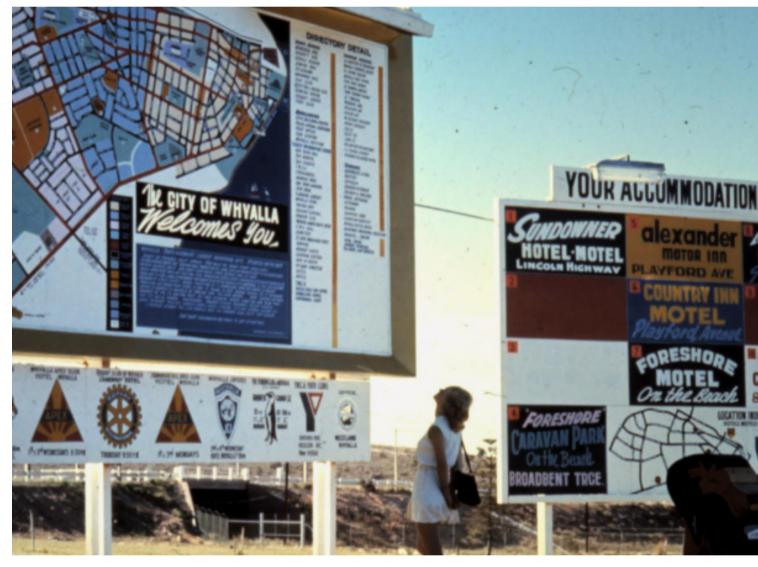

## Plaza & Playground Themes - The Whyalla Story

Steel Making, History, Culture and Environment





















### Whyalla Beach Plaza & Play Precinct

### **Project Scope and Play Opportunities**









### Senior Play

- 1) Net crossing & hammock
- 2 Puzzle table (TBC)
- 3 Tall slide (5m)
- 4 Binoculars (3 nos.)
- 5 Stepped terrace with climbing net and rope (double height, to first floor)
- 6) Senior entry ladder (to ground & first floor)
- 7 Steering with water rill
- 8 Peeking holes on wall
- 9 Swivel on the swing
- (constant flow with tap)

### Outdoor Adventure Play

- 11) Flying fox with harness seat
- 12) 5-way swings set (with 5x different seats)
- 13) Basket swing
- 14) Coir rope swing
- 5 Spiral slide + stairs

- 1) Fireman pole (to ground floor)
- 2 Net crossing
- 3 Abacus wall
- 4) Junior entry ladder (to first floor)

### Senior Play

- 5 Stepped terrace with climbing net a