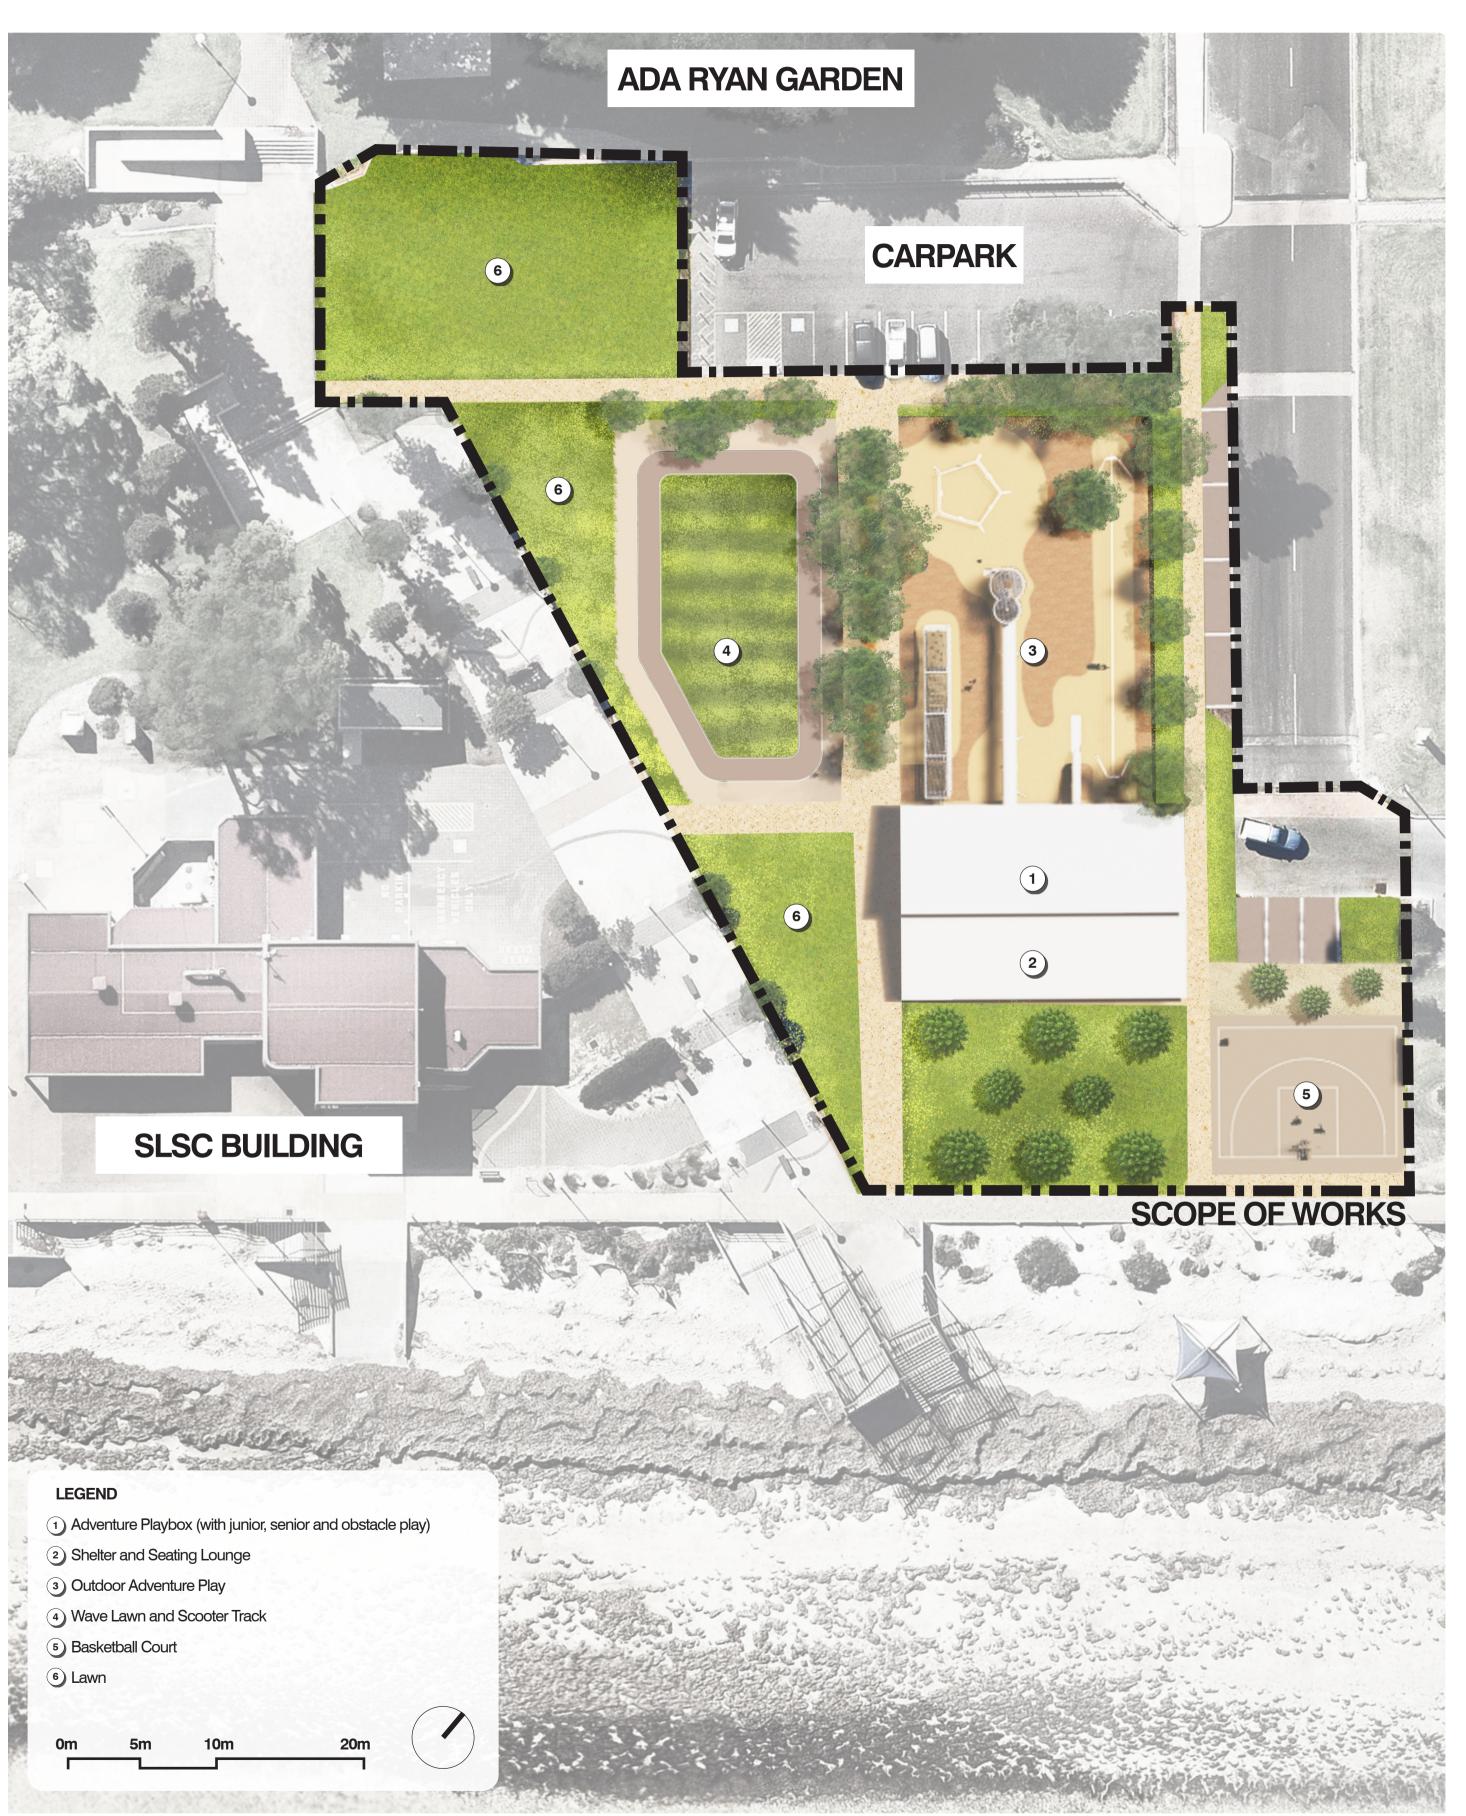

## Plaza & Playground Themes - The Whyalla Story

Steel Making, History, Culture and Environment





















### Whyalla Beach Plaza & Play Precinct

### **Project Scope and Play Opportunities**









### Senior Play

- 1) Net crossing & hammock
- 2 Puzzle table (TBC)
- 3 Tall slide (5m)
- 4 Binoculars (3 nos.)
- 5 Stepped terrace with climbing net and rope (double height, to first floor)
- 6) Senior entry ladder (to ground & first floor)
- 7 Steering with water rill
- 8 Peeking holes on wall
- 9 Swivel on the swing
- (constant flow with tap)

### Outdoor Adventure Play

- 11) Flying fox with harness seat
- 12) 5-way swings set (with 5x different seats)
- 13) Basket swing
- 14) Coir rope swing
- 5 Spiral slide + stairs

- 1) Fireman pole (to ground floor)
- 2 Net crossing
- 3 Abacus wall
- 4) Junior entry ladder (to first floor)

### Senior Play

- 5 Stepped terrace with climbing net and rope (double height, to second floor)
- 6 Climbing wall / bouldering (with trampoline net
-