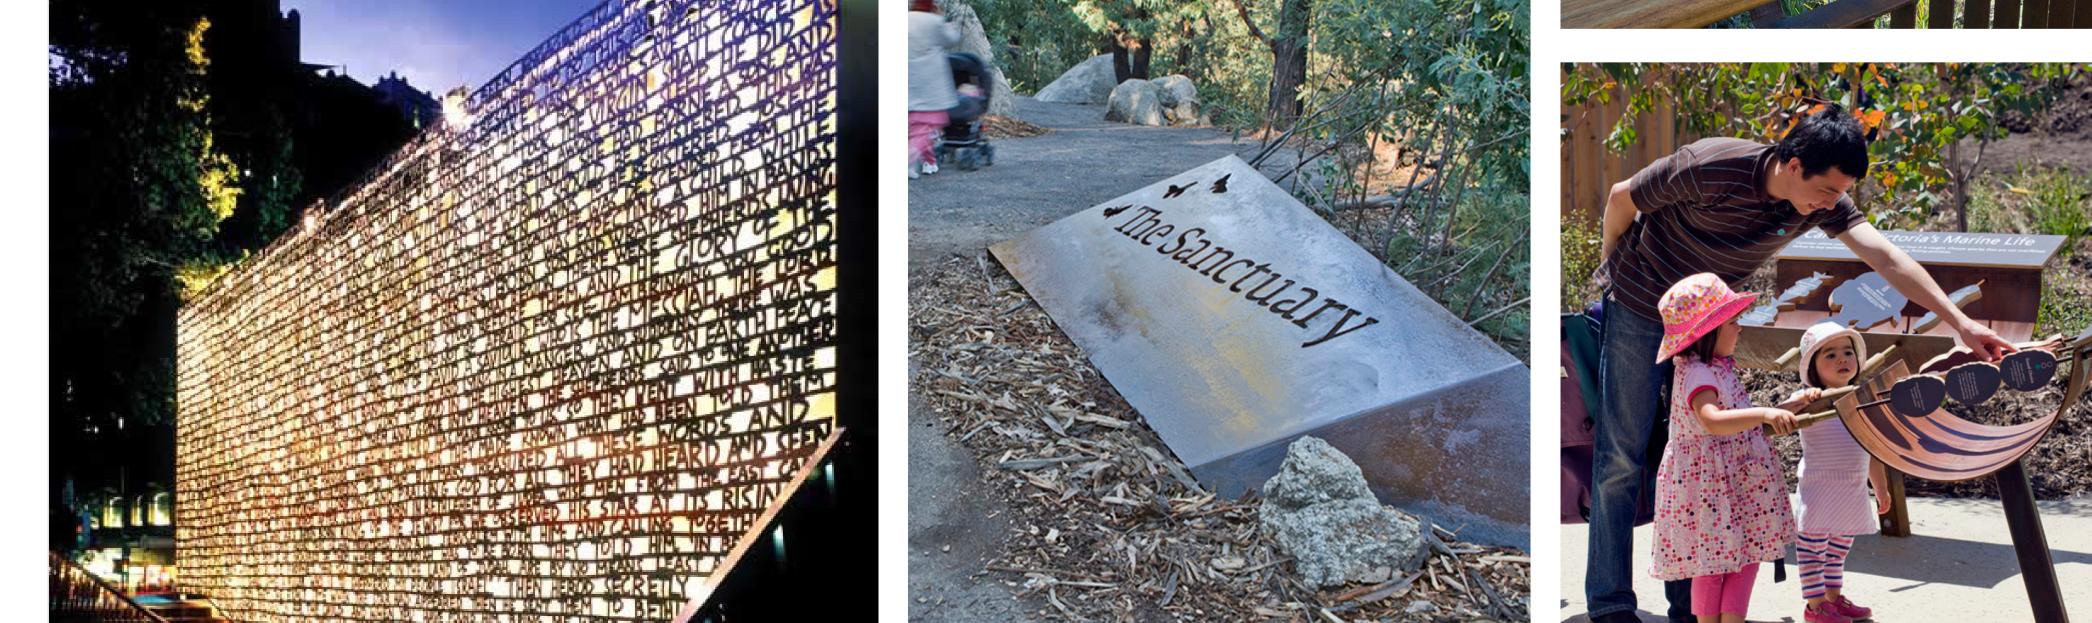

bles
- 2 In ground trampoline (1000mm dia.)
- 3 Wheelchair carousel (1500mm dia.)
- 4) Senior Play Obstacle
- 5 Musical play (drum)
- 6 Crazy mirrors 7) Hanging Rope Play
- 8) Fireman pole (to first floor)
- 9 Rocker
- 10 Mousewheel
- Junior entry ladder (to first floor)
- 12) Crank ladder (to first floor)
- Junior adventure slope (to crawl maze, 1200mm above)
- 14) Blackboard on wall
- Junior crawl maze (1200mm above ground, cubby under)
- 16) Junior open slide (1200mm high)
- 17) Senior entry ladder (to second floor)
- 18) Cubby
- 19 Water Play
- 20 Junior sound tube
- 21) Peekaboo holes (from crawl maze)

# Whyalla Beach Plaza & Play Precinct Artist Impression



### Story Telling & Interpretation

































## Story Telling & Interpretation



























## Story Telling & Interpretation