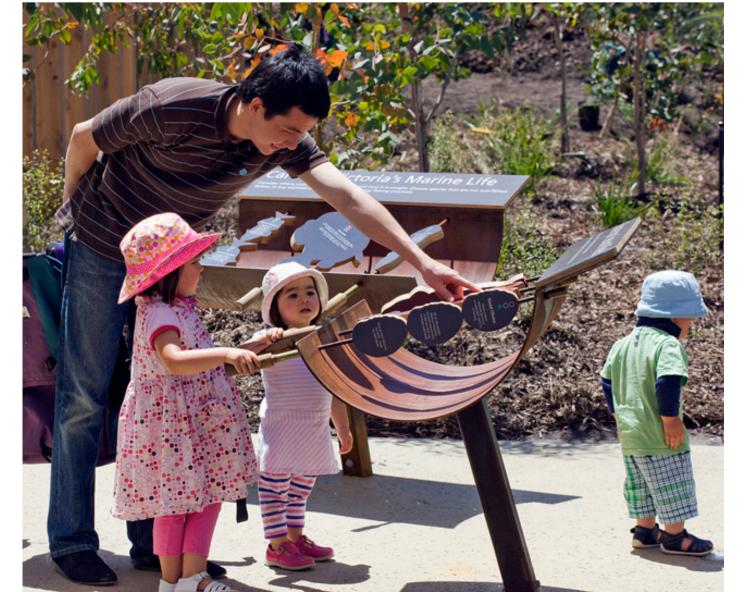

d tables
- 2 In ground trampoline (1000mm dia.)
- 3 Wheelchair carousel (1500mm dia.)
- 4) Senior Play Obstacle
- 5 Musical play (drum)
- 6 Crazy mirrors 7) Hanging Rope Play
- 8) Fireman pole (to first floor)
- 9 Rocker
- 10 Mousewheel
- Junior entry ladder (to first floor)
- 12) Crank ladder (to first floor)
- Junior adventure slope (to crawl maze, 1200mm above)
- 14) Blackboard on wall
- Junior crawl maze (1200mm above ground, cubby under)
- 16) Junior open slide (1200mm high)
- 17) Senior entry ladder (to second floor)
- 18) Cubby
- 19 Water Play
- 20 Junior sound tube
- 21) Peekaboo holes (from crawl maze)

# Whyalla Beach Plaza & Play Precinct Artist Impression



### Story Telling & Interpretation

































## Story Telling & Interpretation



























## Story Telling & Interpretation