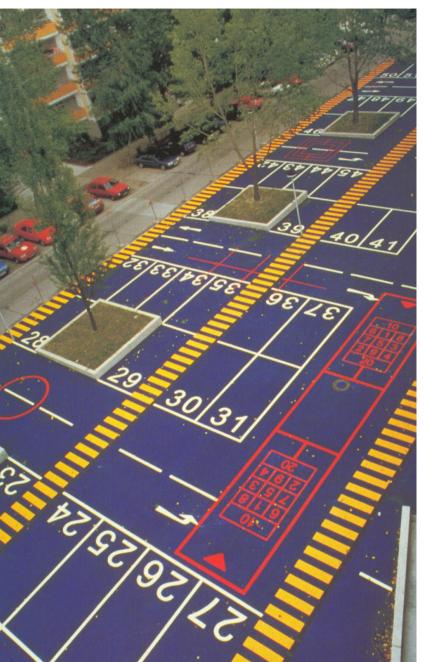

ng lounge and tables
- 2 In ground trampoline (1000mm dia.)
- 3 Wheelchair carousel (1500mm dia.)
- 4) Senior Play Obstacle
- 5 Musical play (drum)
- 6 Crazy mirrors 7) Hanging Rope Play
- 8) Fireman pole (to first floor)
- 9 Rocker
- 10 Mousewheel
- Junior entry ladder (to first floor)
- 12) Crank ladder (to first floor)
- Junior adventure slope (to crawl maze, 1200mm above)
- 14) Blackboard on wall
- Junior crawl maze (1200mm above ground, cubby under)
- 16) Junior open slide (1200mm high)
- 17) Senior entry ladder (to second floor)
- 18) Cubby
- 19 Water Play
- 20 Junior sound tube
- 21) Peekaboo holes (from crawl maze)

# Whyalla Beach Plaza & Play Precinct Artist Impression



### Story Telling & Interpretation

































## Story Telling & Interpretation



























## Story Telling & Interpretation