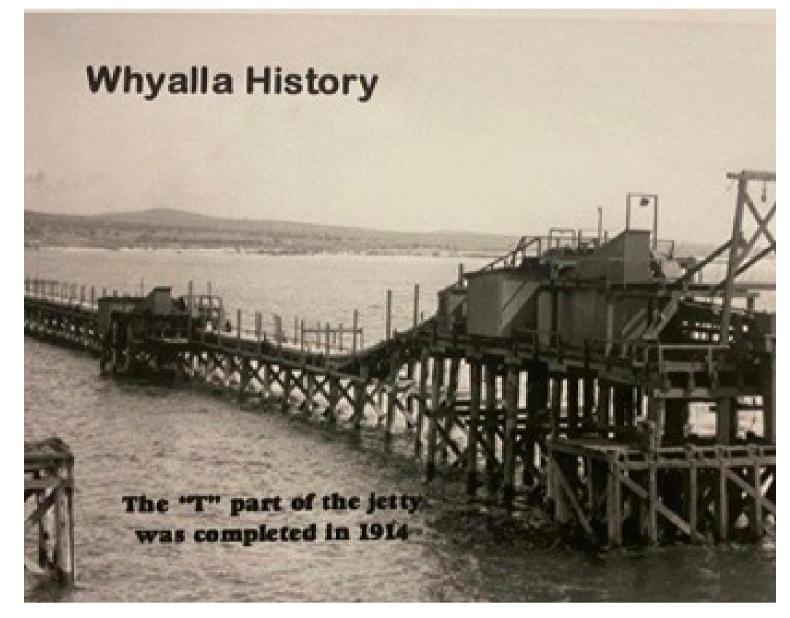

## Plaza & Playground Themes - The Whyalla Story

Steel Making, History, Culture and Environment





















### Whyalla Beach Plaza & Play Precinct

### **Project Scope and Play Opportunities**









### Senior Play

- 1) Net crossing & hammock
- 2 Puzzle table (TBC)
- 3 Tall slide (5m)
- 4 Binoculars (3 nos.)
- 5 Stepped terrace with climbing net and rope (double height, to first floor)
- 6) Senior entry ladder (to ground & first floor)
- 7 Steering with water rill
- 8 Peeking holes on wall
- 9 Swivel on the swing
- (constant flow with tap)

### Outdoor Adventure Play

- 11) Flying fox with harness seat
- 12) 5-way swings set (with 5x different seats)
- 13) Basket swing
- 14) Coir rope swing
- 5 Spiral slide + stairs

- 1) Fireman pole (to ground floor)
- 2 Net crossing
- 3 Abacus wall
- 4) Junior entry ladder (to first floor)

### Senior Play

- 5 Stepped terrace with cl