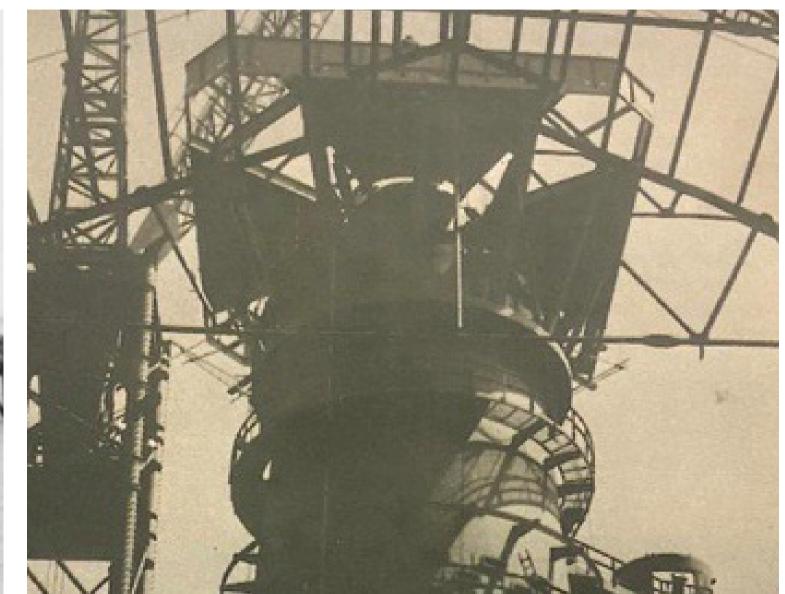

## Plaza & Playground Themes - The Whyalla Story

Steel Making, History, Culture and Environment





















### Whyalla Beach Plaza & Play Precinct

### **Project Scope and Play Opportunities**









### Senior Play

- 1) Net crossing & hammock
- 2 Puzzle table (TBC)
- 3 Tall slide (5m)
- 4 Binoculars (3 nos.)
- 5 Stepped terrace with climbing net and rope (double height, to first floor)
- 6) Senior entry ladder (to ground & first floor)
- 7 Steering with water rill
- 8 Peeking holes on wall
- 9 Swivel on the swing
- (constant flow with tap)

### Outdoor Adventure Play

- 11) Flying fox with harness seat
- 12) 5-way swings set (with 5x different seats)
- 13) Basket swing
- 14) Coir rope swing
- 5 Spiral slide + stairs

- 1) Fireman pole (to ground floor)
- 2 Net crossing
- 3 Abacus wall
- 4) Junior entry ladder (to first floor)

### Senior Play

- 5 Stepped terrace with climbi