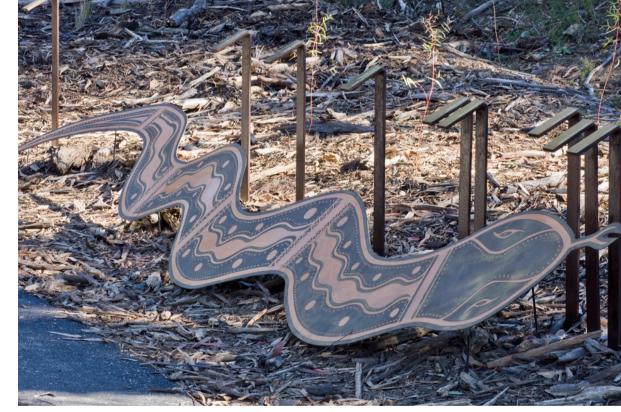

ht (with trampoline net below)

### Junior Play

- 1) Seating lounge and tables
- 2 In ground trampoline (1000mm dia.)
- 3 Wheelchair carousel (1500mm dia.)
- 4) Senior Play Obstacle
- 5 Musical play (drum)
- 6 Crazy mirrors 7) Hanging Rope Play
- 8) Fireman pole (to first floor)
- 9 Rocker
- 10 Mousewheel
- Junior entry ladder (to first floor)
- 12) Crank ladder (to first floor)
- Junior adventure slope (to crawl maze, 1200mm above)
- 14) Blackboard on wall
- Junior crawl maze (1200mm above ground, cubby under)
- 16) Junior open slide (1200mm high)
- 17) Senior entry ladder (to second floor)
- 18) Cubby
- 19 Water Play
- 20 Junior sound tube
- 21) Peekaboo holes (from crawl maze)

# Whyalla Beach Plaza & Play Precinct Artist Impression



### Story Telling & Interpretation

































## Story Telling & Interpretation



























## Story Telling & Interpretation