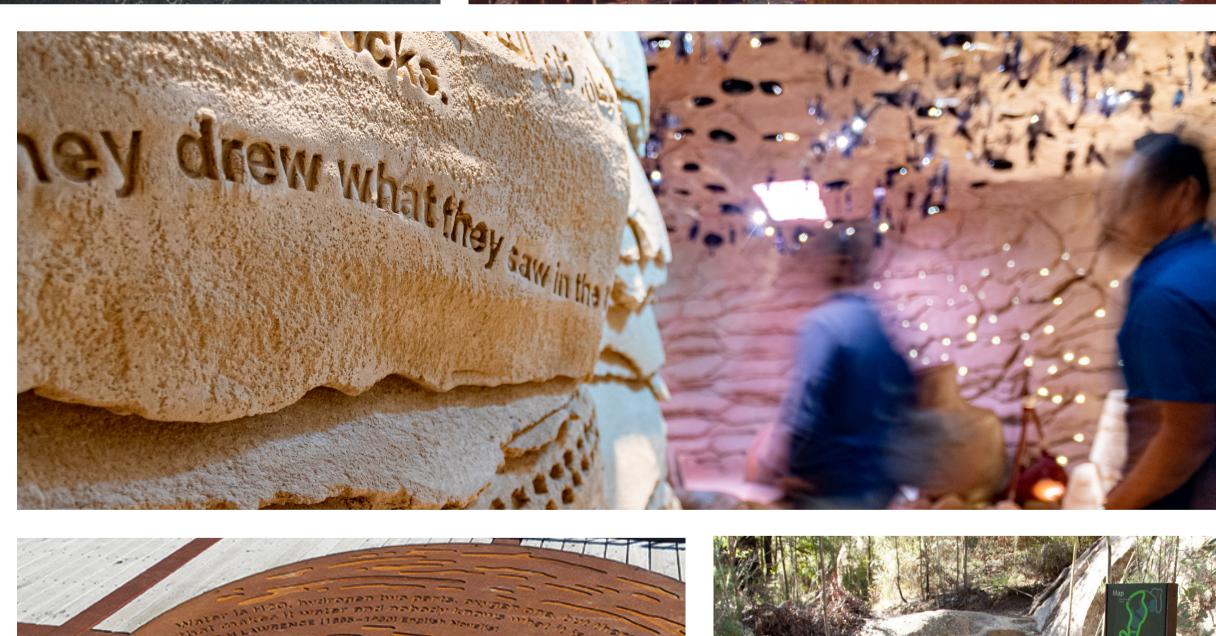

elchair carousel (1500mm dia.)
- 4) Senior Play Obstacle
- 5 Musical play (drum)
- 6 Crazy mirrors 7) Hanging Rope Play
- 8) Fireman pole (to first floor)
- 9 Rocker
- 10 Mousewheel
- Junior entry ladder (to first floor)
- 12) Crank ladder (to first floor)
- Junior adventure slope (to crawl maze, 1200mm above)
- 14) Blackboard on wall
- Junior crawl maze (1200mm above ground, cubby under)
- 16) Junior open slide (1200mm high)
- 17) Senior entry ladder (to second floor)
- 18) Cubby
- 19 Water Play
- 20 Junior sound tube
- 21) Peekaboo holes (from crawl maze)

# Whyalla Beach Plaza & Play Precinct Artist Impression



### Story Telling & Interpretation

































## Story Telling & Interpretation



























## Story Telling & Interpretation