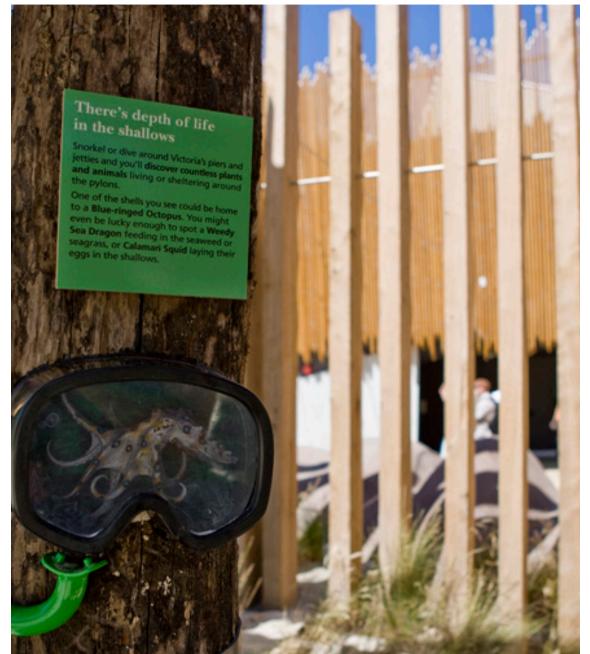

g beam on height (with trampoline net below)

### Junior Play

- 1) Seating lounge and tables
- 2 In ground trampoline (1000mm dia.)
- 3 Wheelchair carousel (1500mm dia.)
- 4) Senior Play Obstacle
- 5 Musical play (drum)
- 6 Crazy mirrors 7) Hanging Rope Play
- 8) Fireman pole (to first floor)
- 9 Rocker
- 10 Mousewheel
- Junior entry ladder (to first floor)
- 12) Crank ladder (to first floor)
- Junior adventure slope (to crawl maze, 1200mm above)
- 14) Blackboard on wall
- Junior crawl maze (1200mm above ground, cubby under)
- 16) Junior open slide (1200mm high)
- 17) Senior entry ladder (to second floor)
- 18) Cubby
- 19 Water Play
- 20 Junior sound tube
- 21) Peekaboo holes (from crawl maze)

# Whyalla Beach Plaza & Play Precinct Artist Impression



### Story Telling & Interpretation

































## Story Telling & Interpretation



























## Story Telling & Interpretation