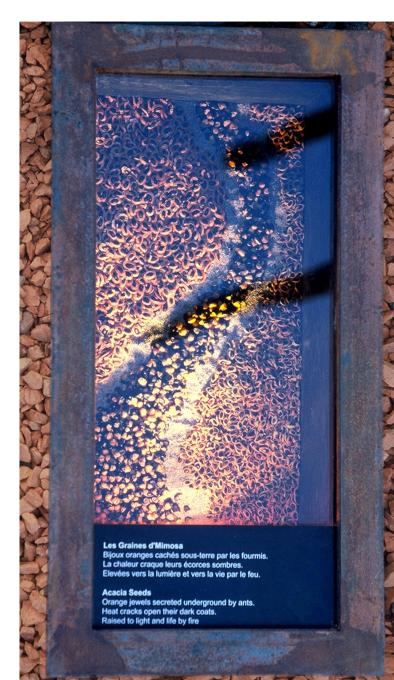

lounge and tables
- 2 In ground trampoline (1000mm dia.)
- 3 Wheelchair carousel (1500mm dia.)
- 4) Senior Play Obstacle
- 5 Musical play (drum)
- 6 Crazy mirrors 7) Hanging Rope Play
- 8) Fireman pole (to first floor)
- 9 Rocker
- 10 Mousewheel
- Junior entry ladder (to first floor)
- 12) Crank ladder (to first floor)
- Junior adventure slope (to crawl maze, 1200mm above)
- 14) Blackboard on wall
- Junior crawl maze (1200mm above ground, cubby under)
- 16) Junior open slide (1200mm high)
- 17) Senior entry ladder (to second floor)
- 18) Cubby
- 19 Water Play
- 20 Junior sound tube
- 21) Peekaboo holes (from crawl maze)

# Whyalla Beach Plaza & Play Precinct Artist Impression



### Story Telling & Interpretation

































## Story Telling & Interpretation



























## Story Telling & Interpretation