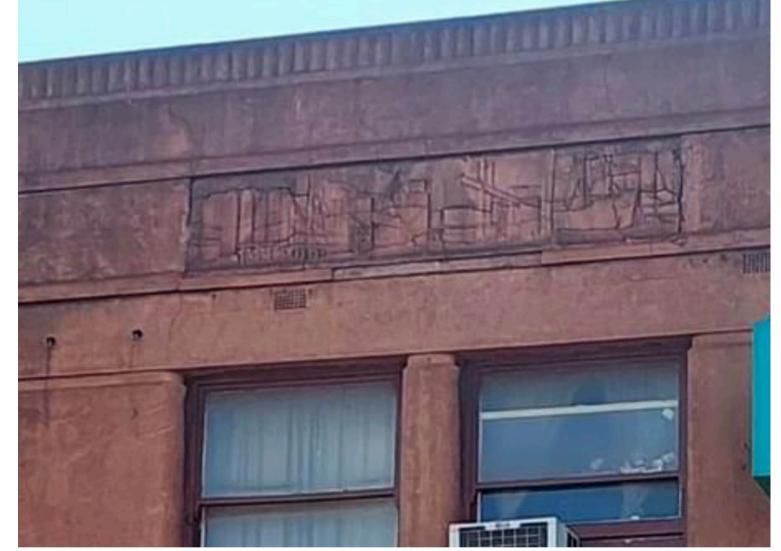

## Plaza & Playground Themes - The Whyalla Story

Steel Making, History, Culture and Environment





















### Whyalla Beach Plaza & Play Precinct

### **Project Scope and Play Opportunities**









### Senior Play

- 1) Net crossing & hammock
- 2 Puzzle table (TBC)
- 3 Tall slide (5m)
- 4 Binoculars (3 nos.)
- 5 Stepped terrace with climbing net and rope (double height, to first floor)
- 6) Senior entry ladder (to ground & first floor)
- 7 Steering with water rill
- 8 Peeking holes on wall
- 9 Swivel on the swing
- (constant flow with tap)

### Outdoor Adventure Play

- 11) Flying fox with harness seat
- 12) 5-way swings set (with 5x different seats)
- 13) Basket swing
- 14) Coir rope swing
- 5 Spiral slide + stairs

- 1) Fireman pole (to ground floor)
- 2 Net crossing
- 3 Abacus wall
- 4) Junior entry ladder (to first floor)

### Senior Play

- 5 Stepped terrace with climbing net