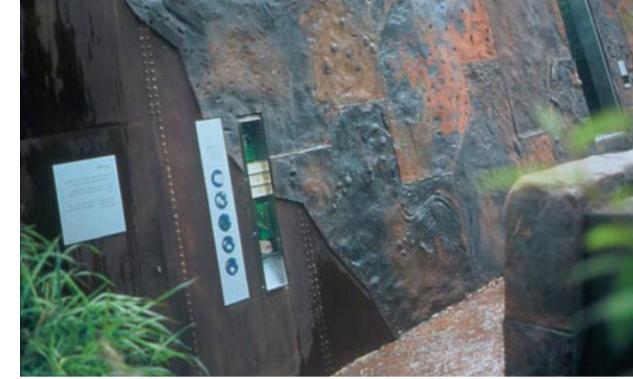

eating lounge and tables
- 2 In ground trampoline (1000mm dia.)
- 3 Wheelchair carousel (1500mm dia.)
- 4) Senior Play Obstacle
- 5 Musical play (drum)
- 6 Crazy mirrors 7) Hanging Rope Play
- 8) Fireman pole (to first floor)
- 9 Rocker
- 10 Mousewheel
- Junior entry ladder (to first floor)
- 12) Crank ladder (to first floor)
- Junior adventure slope (to crawl maze, 1200mm above)
- 14) Blackboard on wall
- Junior crawl maze (1200mm above ground, cubby under)
- 16) Junior open slide (1200mm high)
- 17) Senior entry ladder (to second floor)
- 18) Cubby
- 19 Water Play
- 20 Junior sound tube
- 21) Peekaboo holes (from crawl maze)

# Whyalla Beach Plaza & Play Precinct Artist Impression



### Story Telling & Interpretation

































## Story Telling & Interpretation



























## Story Telling & Interpretation