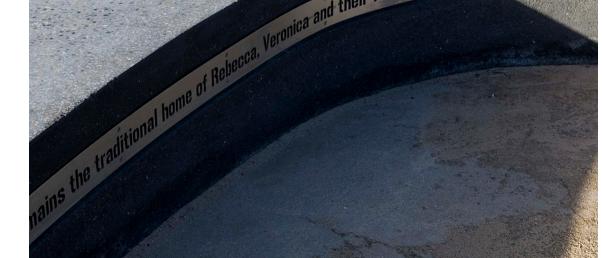

ine net below)

### Junior Play

- 1) Seating lounge and tables
- 2 In ground trampoline (1000mm dia.)
- 3 Wheelchair carousel (1500mm dia.)
- 4) Senior Play Obstacle
- 5 Musical play (drum)
- 6 Crazy mirrors 7) Hanging Rope Play
- 8) Fireman pole (to first floor)
- 9 Rocker
- 10 Mousewheel
- Junior entry ladder (to first floor)
- 12) Crank ladder (to first floor)
- Junior adventure slope (to crawl maze, 1200mm above)
- 14) Blackboard on wall
- Junior crawl maze (1200mm above ground, cubby under)
- 16) Junior open slide (1200mm high)
- 17) Senior entry ladder (to second floor)
- 18) Cubby
- 19 Water Play
- 20 Junior sound tube
- 21) Peekaboo holes (from crawl maze)

# Whyalla Beach Plaza & Play Precinct Artist Impression



### Story Telling & Interpretation

































## Story Telling & Interpretation



























## Story Telling & Interpretation