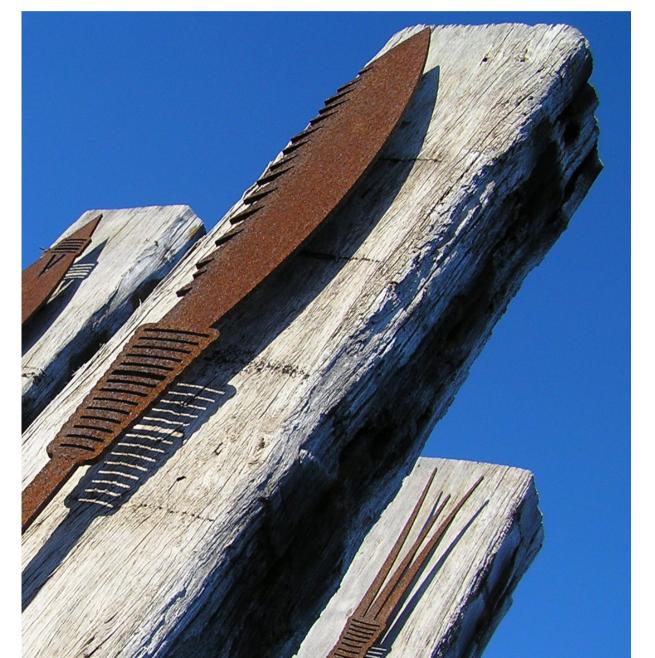

th trampoline net below)

### Junior Play

- 1) Seating lounge and tables
- 2 In ground trampoline (1000mm dia.)
- 3 Wheelchair carousel (1500mm dia.)
- 4) Senior Play Obstacle
- 5 Musical play (drum)
- 6 Crazy mirrors 7) Hanging Rope Play
- 8) Fireman pole (to first floor)
- 9 Rocker
- 10 Mousewheel
- Junior entry ladder (to first floor)
- 12) Crank ladder (to first floor)
- Junior adventure slope (to crawl maze, 1200mm above)
- 14) Blackboard on wall
- Junior crawl maze (1200mm above ground, cubby under)
- 16) Junior open slide (1200mm high)
- 17) Senior entry ladder (to second floor)
- 18) Cubby
- 19 Water Play
- 20 Junior sound tube
- 21) Peekaboo holes (from crawl maze)

# Whyalla Beach Plaza & Play Precinct Artist Impression



### Story Telling & Interpretation

































## Story Telling & Interpretation



























## Story Telling & Interpretation